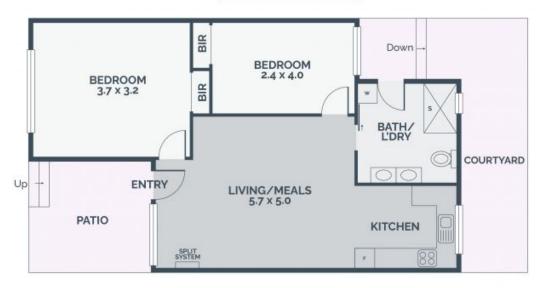

If you are looking to get a foot on the real estate ladder, or somewhere to park your super, then you will be hard pressed to pass this single level home when it comes to value for money! Neat and tidy with a renovated Kitchen and bathroom, astute buyers will be instantly impressed by its generous proportions, location at the end of a quiet block and next to communal lawn, and easy access to not just Ruthven station, but also the shopping village and the newly opened Keon Park station. Offering two bedrooms, spacious living, renovated kitchen and bathroom with laundry facilities and a private rear courtyard for relaxing outdoors, it's the perfect purchase on Pickett.