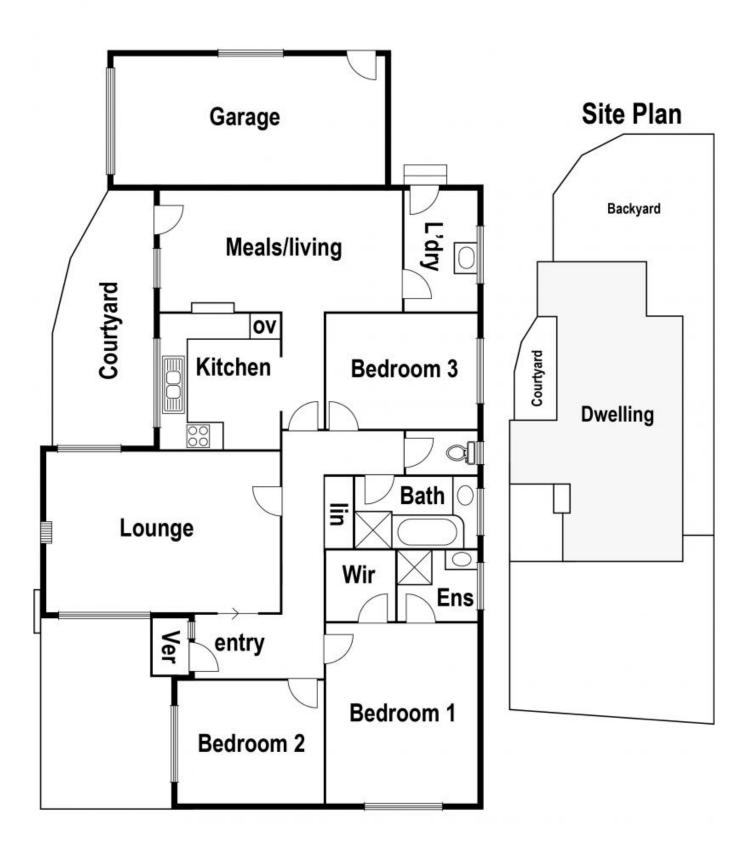

## Comprising;

- -Three good size bedrooms
- -Master bedroom with ensuite and walk in robe
- -Formal lounge
- -Kitchen with adjoining meals/living area
- -Gas heater
- -Split system air conditioner
- -Carpet throughout
- -Good size rear yard
- -Single garage