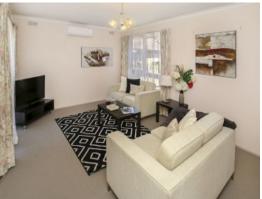

## Comprising;

- -Three good size bedrooms
- -Master bedroom with ensuite and walk in robe
- -Formal lounge
- -Kitchen with adjoining meals/living area
- -Gas heater
- -Split system air conditioner
- -Carpet throughout
- -Good size rear yard
- -Single garage