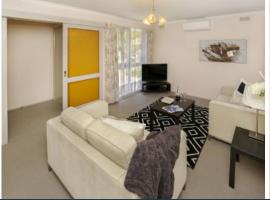

## Comprising;

- -Three good size bedrooms
- -Master bedroom with ensuite and walk in robe
- -Formal lounge
- -Kitchen with adjoining meals/living area
- -Gas heater
- -Split system air conditioner
- -Carpet throughout
- -Good size rear yard
- -Single garage