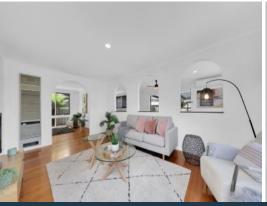

Single level, light-filled and spacious, timber floors, fresh paint, ducted heating and split-system cooling are welcome extras in an interior that offers generous, light-filled proportions.

A large lounge/living zone is complemented by an additional second living space that's ideal for young families or those seeking the ideal spot for a home office or study. The kitchen combines with an abundant family meals zone which spills out to a fabulous undercover area, making this home ideal for those that love to entertain.