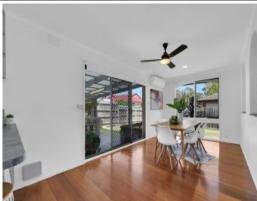

Single level, light-filled and spacious, timber floors, fresh paint, ducted heating and split-system cooling are welcome extras in an interior that offers generous, light-filled proportions.

A large lounge/living zone is complemented by an additional second living space that's ideal for young families or those seeking the ideal spot for a home office or study. The kitchen combines with an abundant family meals zone which spills out to a fabulous undercover area, making this home ideal for those that love to entertain.