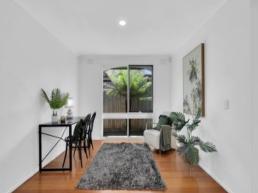

Single level, light-filled and spacious, timber floors, fresh paint, ducted heating and split-system cooling are welcome extras in an interior that offers generous, light-filled proportions.

A large lounge/living zone is complemented by an additional second living space that's ideal for young families or those seeking the ideal spot for a home office or study. The kitchen combines with an abundant family meals zone which spills out to a fabulous undercover area, making this home ideal for those that love to entertain.