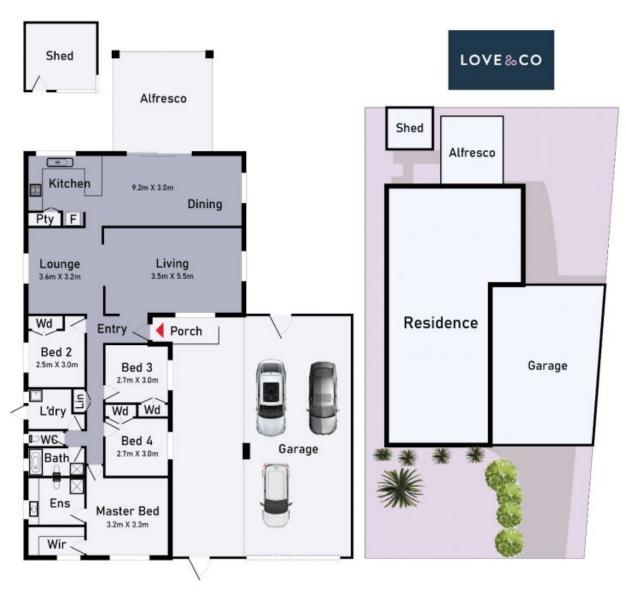

## Perfect Entry To A Desirable Future

This four bedroom, two bathroom home delivers a prime opportunity to secure a fabulous family start in this highly convenient lifestyle location just moments from all the Mill Park action.

Single level, light-filled and spacious, timber floors, fresh paint, ducted heating and split-system cooling are welcome extras in an interior that offers generous, light-filled proportions.

A large lounge/living zone is complemented by an additional second living space that's ideal for young families or those seeking the ideal spot for a home office or study. The kitchen combines with an abundant family meals zone which spills out to a fabulous undercover area, making this home ideal for those that love to entertain.