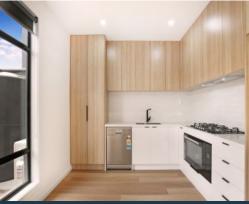

## Key features:

- Open plan living and dining zone with smooth outdoor flow
- Sleek modern interiors feature high ceilings, engineered flooring
- Sliding glass doors open onto low maintenance courtyard
- Contemporary gas kitchen has stone benches and a dishwasher
- Three bedrooms, two reveal walk-ins, master includes ensuite
- Main showcases tub, sleek tiles in both
- Powder room, split systems throughout , single remote lock up garage with internal access