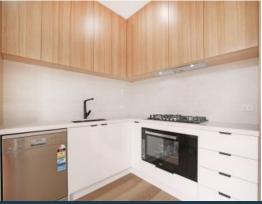

## Key features:

- Open plan living and dining zone with smooth outdoor flow
- Sleek modern interiors feature high ceilings, engineered flooring
- Sliding glass doors open onto low maintenance courtyard
- Contemporary gas kitchen has stone benches and a dishwasher
- Three bedrooms, two reveal walk-ins, master includes ensuite
- Main showcases tub, sleek tiles in both
- Powder room, split systems throughout , single remote lock up garage with internal access