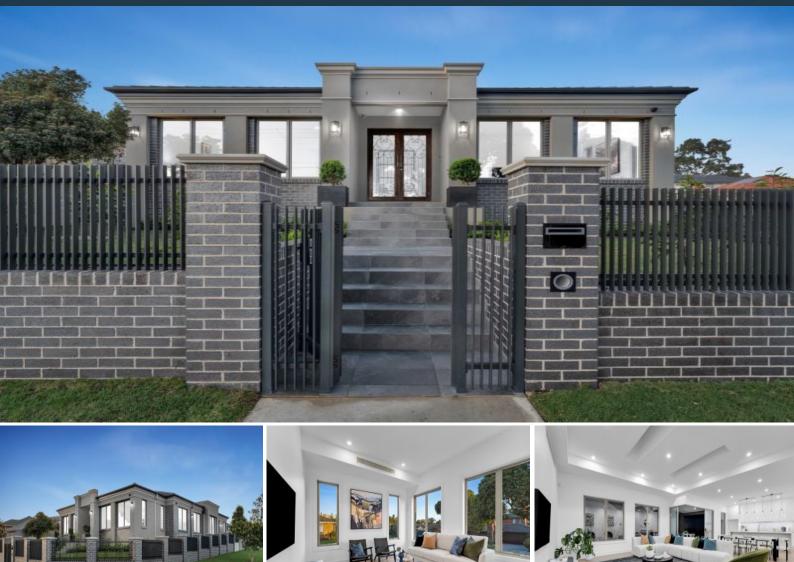

## Luxurious Living Within Doncaster East Secondary College Zone

Masterfully designed, this immediately captivating and elegant family residence embodies expansive living and entertaining set across refined interiors with the convenience of a single-level floorplan in a prime Donvale locale, within the EDSC school zone and just moments to Tunstall Square shopping village.

Carefully curated to offer a lifestyle of unparalleled comfort and refinement for the entire family, expansive living and entertaining zones seamlessly connect with the generous, north-facing undercover alfresco, creating an ideal space for both relaxation and entertainment. The meticulously designed porcelain stone gourmet kitchen is a culinary delight, exuding both functionality and elegance, it boasts a premium suite of appliances, including a second, full kitchen with gas cooking in the fully-fitted butler's pantry. Price: Inspect: Contact Agent Saturday, 9th November 2024 12:30 - 1:00 Thursday, 14th November 2024 6:00 - 6:30