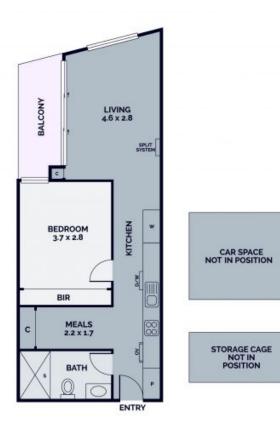

Large and light-filled, the living area extends from a kitchen appointed with stone tops, soft-close cabinetry, and premium appliances through sliding glass doors to a generous balcony. Providing a fabulous outdoor entertaining area against a backdrop of twinkling lights when night falls, it delivers space to relax during the day!

Complementing the living spaces is a generous bedroom served by a deluxe, fully tiled bathroom. Resident's amenities include a heated lap pool, gym, private rooftop lounge and dining spaces with a kitchen, a games room and a communal BBQ set in manicured gardens. A short walk to The Austin-Mercy Hospital precinct, and vibrant Burgundy Street's its dining, latte and shopping options along with the station; it is minutes from Ivanhoe Village.