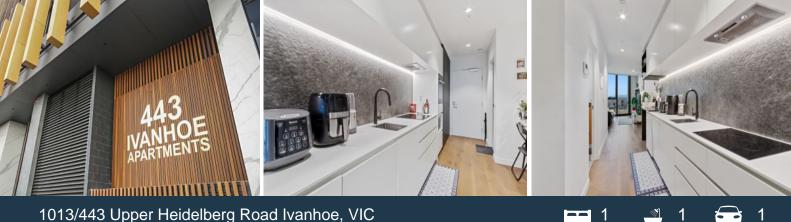

Large and light-filled, the living area extends from a kitchen appointed with stone tops, soft-close cabinetry, and premium appliances through sliding glass doors to a generous balcony. Providing a fabulous outdoor entertaining area against a backdrop of twinkling lights when night falls, it delivers space to relax during the day!

1013/443 Upper Heidelberg Road Ivanhoe, VIC