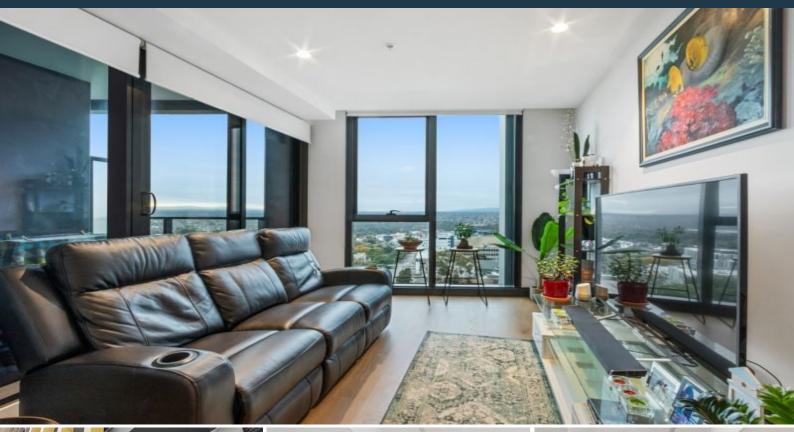

Large and light-filled, the living area extends from a kitchen appointed with stone tops, soft-close cabinetry, and premium appliances through sliding glass doors to a generous balcony. Providing a fabulous outdoor entertaining area against a backdrop of twinkling lights when night falls, it delivers space to relax during the day!

Complementing the living spaces is a generous bedroom served by a deluxe, fully tiled bathroom. Resident's amenities include a heated lap pool, gym, private rooftop lounge and dining spaces with a kitchen, a games room and a communal BBQ set in manicured gardens. A short walk to The Austin-Mercy Hospital precinct, and vibrant Burgundy Street's its dining, latte and shopping options along with the station; it is minutes from Ivanhoe Village.