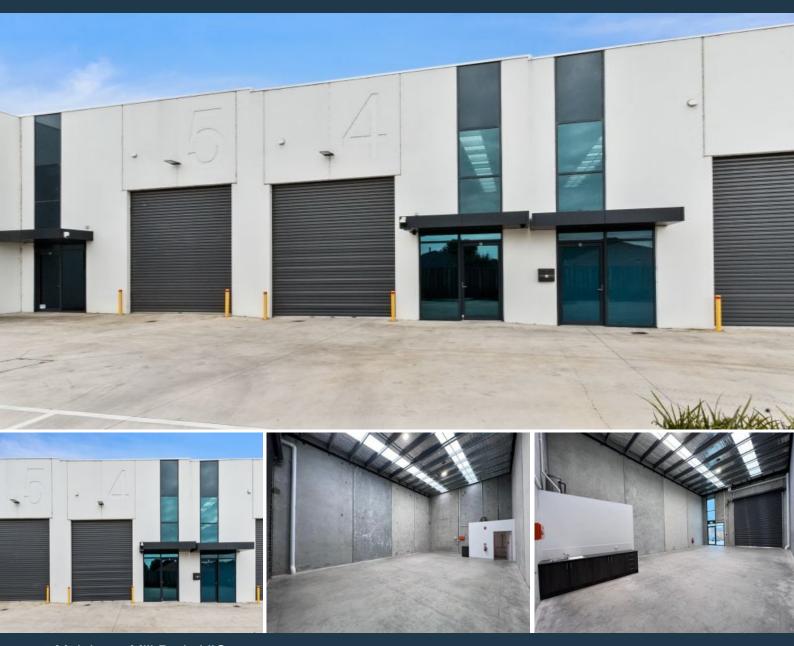

## 7 Malt Lane Mill Park, VIC

## Prime Commercial Warehouse Space

 $^{\star}$  Expressions of Interest, offers close Thursday, 5th December at 4:00pm

Prime Commercial Warehouse Opportunity in Mill Park!

Seize the chance to secure this versatile warehouse space in a prime Mill Park location! Spanning 110m?, this property offers endless potential for businesses seeking a dynamic space for storage, distribution, or operations.

## Property Features:

- \* 110m? floor space with high ceilings and clear-span layout
- \* Convenient access with a large roller door for easy loading and unloading
- \* Flexible floor plan adaptable to various business needs