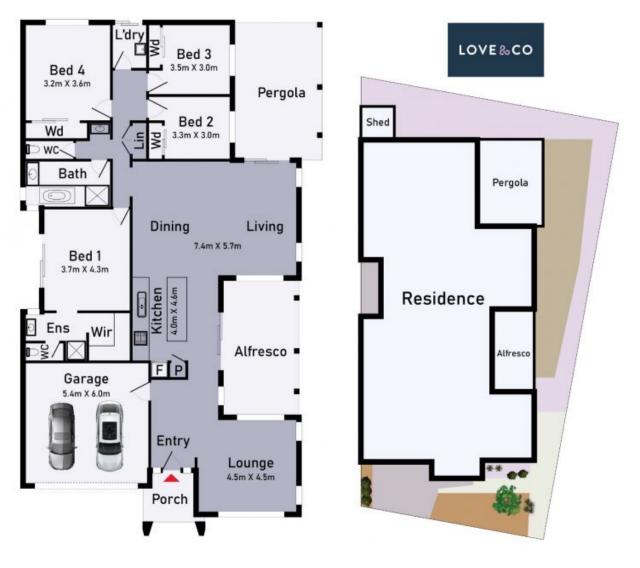

## 12 Speckled Street, Epping

\* Dimensions are approximate and for illustrative purposes only

**12 Speckled Street** 

Epping, VIC