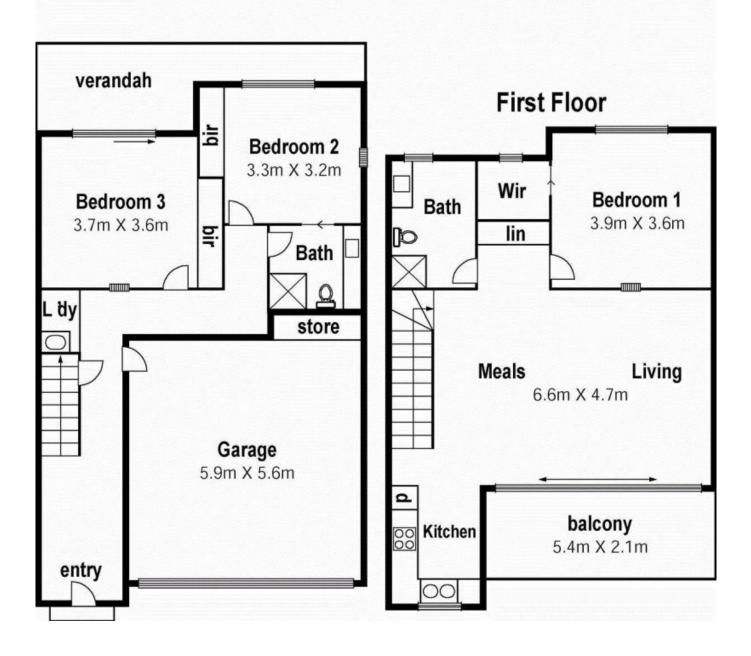

## Affordable Alphington at its Best!

Architecturally designed is this luxurious, as new town house. Downstairs caters for two generous size bedrooms with wall to wall carpet, both with robes and central stylish bathroom, upstairs polished boards, modern open plan living with dining and kitchen, state of the art kitchen with gas appliances & dishwasher, master bedroom and second bathroom also located on top floor. Completing the home are the essentials of split system heating & cooling, security alarm, intercom, ducted vacuuming, double remote garage.