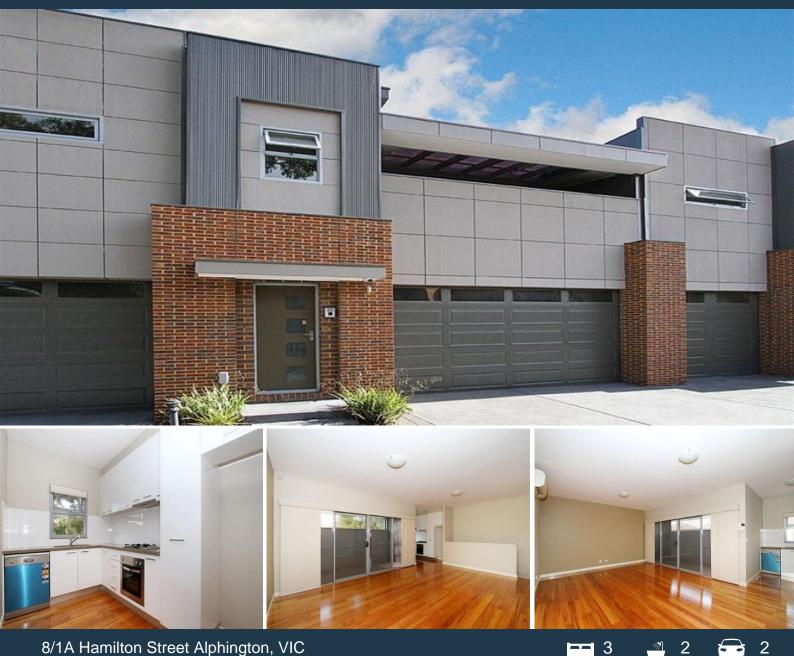

## Affordable Alphington at its Best!

Architecturally designed is this luxurious, as new town house. Downstairs caters for two generous size bedrooms with wall to wall carpet, both with robes and central stylish bathroom, upstairs polished boards, modern open plan living with dining and kitchen, state of the art kitchen with gas appliances & dishwasher, master bedroom and second bathroom also located on top floor. Completing the home are the essentials of split system heating & cooling, security alarm, intercom, ducted vacuuming, double remote garage.

A cool contemporary townhouse designed all for todays modern living within a short stroll to the Yarra River walk paths and conveniently located to schools, shops and public transport (Alphington Railway Station) and the Eastern Freeway.

## 8/1a Hamilton St. Alphington

Alphington, VIC