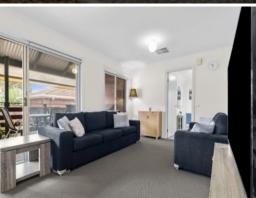

Contemporary in design and bursting with natural light, this beautifully presented home comprises inviting open plan lounge/living area, 2 carpeted bedrooms with built in robes, handy 2 way modern, new bathroom with bathtub, well appointed stylish kitchen, gas cooktop/ wall oven, plenty of cupboard space, meals / dining area and concealed laundry facilities.