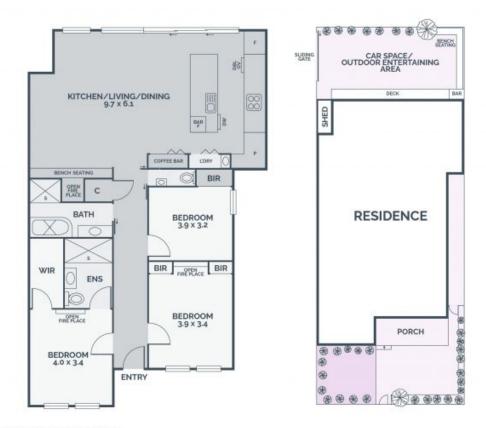

While the original charm has been lovingly preserved, every room has been transformed. On-trend shades, engineered timber floors, and quality carpet blend beautifully with high ceilings and fireplaces, decorative archways, ornate cornices, and profiled skirting boards in a perfectly presented interior. Opening off a traditional hallway is a main bedroom with a fitted walk-in robe and a luxury ensuite and two further bedrooms that share an equally impressive family bathroom featuring a back-to-the-wall bath. Price: