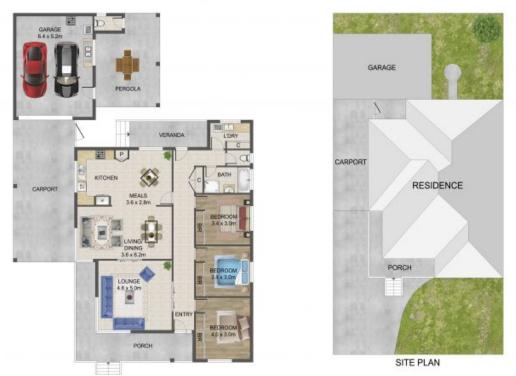

### 14 Salamander Avenue, Thomastown

THE ABOVE PLAN IS AN ARTIST'S IMPRESSION ONLY, IT INCLUDES ELEMENTS THAT ARE FOR DISPLAY PURPOSES ONLY AND MAY NOT BE TO SCALE. LANDSCAPING SHOWN IS INDICATIVE ONLY. DIMENSIONS ARE APPROXIMATE.