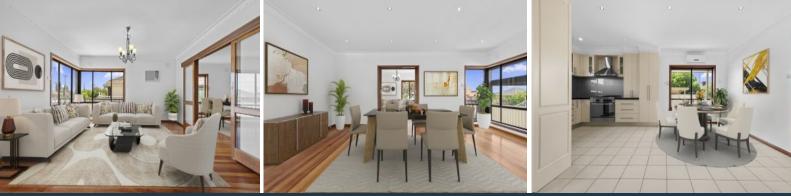

Sleek, stylish and showcasing quality workmanship throughout, an inviting porch welcomes you into this aesthetically appealing, spacious home where bright, neutral colours and an abundance of natural light, flow throughout and bring in a feeling of freshness, style and relaxed sophistication.

Elevated with lovely street appeal and boasting a traditional floor plan, this triple-fronted BV home comprises a formal lounge, a separate dining/living room that leads to the stone-finished, tiled kitchen equipped with stainless steel appliances, LA GERMANIA 900mm gas standalone cooker, WHER POOL dictwaster, adjoining meak area, 3 good sized betrooms.