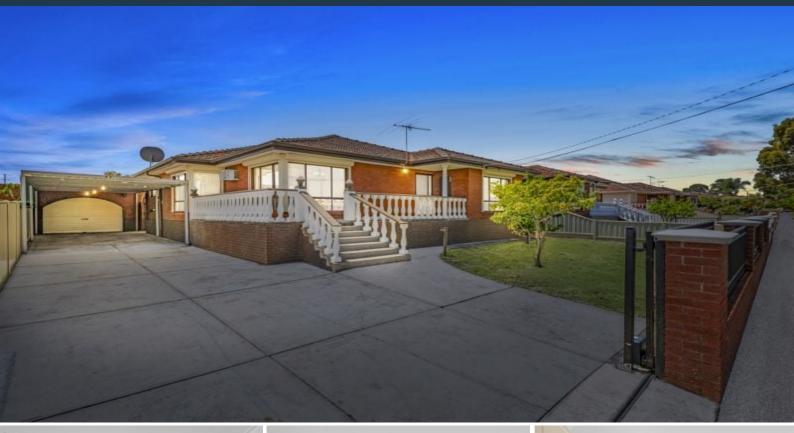

#### RENOVATED ELEVATED BEAUTY

Proudly presented to the market for the first time in over 45 years, there's a certain charm and character to be found in these classic European-style homes and there is certainly a lot to love about this renovated beauty.

Located in one of West Thomastown's most sought-after pockets opposite Victoria Park it's just minutes to SUPA IGA Supermarket, local shops, public transport, excellent choice of primary and secondary schools, TRAC Recreational facilities, a short drive to Pacific Plaza, COSTCO and quick access to the M80 Ring Road Network for that extra commuting convenience to the CBD or out to Melbourne Airport.

Sleek, stylish and showcasing quality workmanship throughout, an inviting porch welcomes you into this aesthetically appealing, spacious home where bright, neutral colours and an abundance of natural light, flow throughout and bring in a feeling of freshness, style and relaxed sophistication.

Elevated with lovely street appeal and boasting a traditional floor plan, this triple-fronted BV home comprises a formal lounge, a separate dining/living room that leads to the stone-finished, tiled kitchen equipped with stainless steel appliances, LA GERMANIA 900mm gas standalone cooker, WHER POOL dictwaster, adjoining meak area, 3 good sized betrooms.