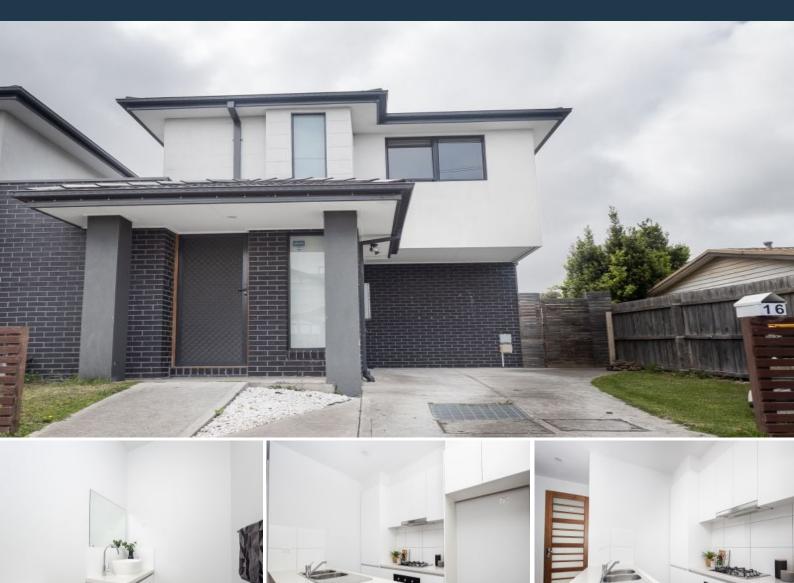

#### 16 Frederick Street Thomastown, VIC

## PERFECT START ? WALK TO THE TRAIN AND SHOPS

Enjoying all the benefits of its own street frontage and NO OWNERS CORPORATION FEES this striking townhouse utilises space, natural sunlight and great structural design, whilst establishing a fantastic home for first-home buyers, young families and astute investors, looking for a solid start in a great lifestyle location, where everything you need is all within walking distance.

Leisurely stroll to Thomastown train station, bus routes, only minutes to the vibrant and multicultural hub of Station Street shopping precinct, local schools, cafes, Pacific Plaza Epping is only a short drive away, easy access to major road arterials and the M80 Ring Road Network.

Cleverly designed for modern living with low maintenance appeal, the welcoming interior includes open living floor plan, sleek stone finished kitchen with stylish cabinetry equipped with stainless steel appliances, gas cooktop/electric oven, dishwasher, adjoining meals/living area, European style laundry and handy guest powder room.