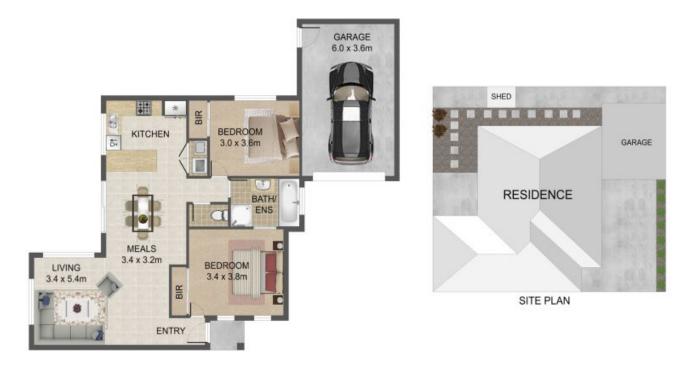

## 2/12 Blackwood Street, Lalor

THE ABOVE PLAN IS AN ARTIST'S IMPRESSION ONLY. IT INCLUDES ELEMENTS THAT ARE FOR DISPLAY PURPOSES ONLY AND MAY NOT BE TO SCALE. LANDSCAPING SHOWN IS INDICATIVE ONLY. DIMENSIONS ARE APPROXIMATE.