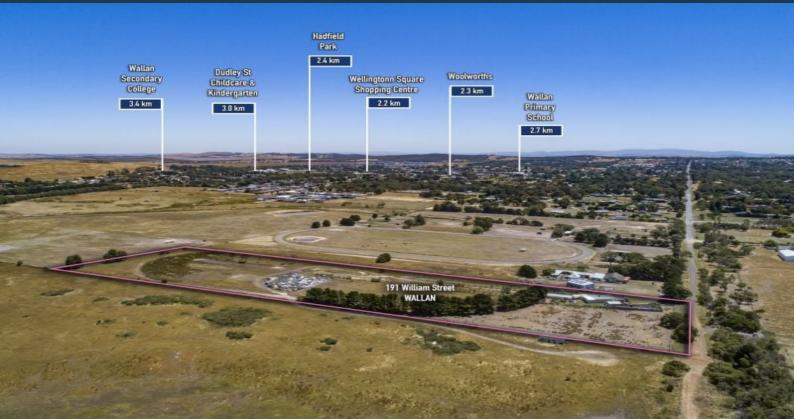

## LOCATION, LIFESTYLE, POTENTIAL

An outstanding and rare opportunity to purchase approx 5.6ha of PRIME REAL ESTATE land superbly located on the fringe of the vibrant Wallan Township Centre with the convenience of having everything you need only minutes away. Wellington Square Shopping Centre, Supermarkets, cafes, eateries, schools and recreational facilities are all within close proximity, easy access to the Hume Freeway for direct commute to the CBD.

Beautiful surrounds and an idyllic lifestyle awaits with this charming 3 bedroom, 2 bathrooms and double garage home. The perfect place to retreat to, have as a hobby farm, country house or LANDBANK for future capital growth as a solid investment.