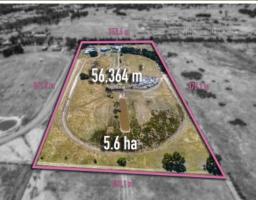

## LOCATION, LIFESTYLE, POTENTIAL

An outstanding and rare opportunity to purchase approx 5.6ha of PRIME REAL ESTATE land superbly located on the fringe of the vibrant Wallan Township Centre with the convenience of having everything you need only minutes away. Wellington Square Shopping Centre, Supermarkets, cafes, eateries, schools and recreational facilities are all within close proximity, easy access to the Hume Freeway for direct commute to the CBD.