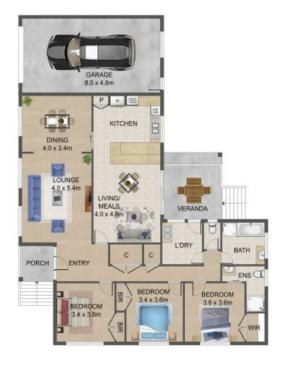

## 23 Sherwood Drive, Thomastown

THE ABOVE PLAN IS AN ARTIST'S IMPRESSION ONLY, IT INCLUDES ELEMENTS THAT ARE FOR DISPLAY PURPOSES ONLY AND MAY NOT BE TO SCALE. LANDSCAPING SHOWN IS INDICATIVE ONLY. DIMENSIONS ARE APPROXIMATE.