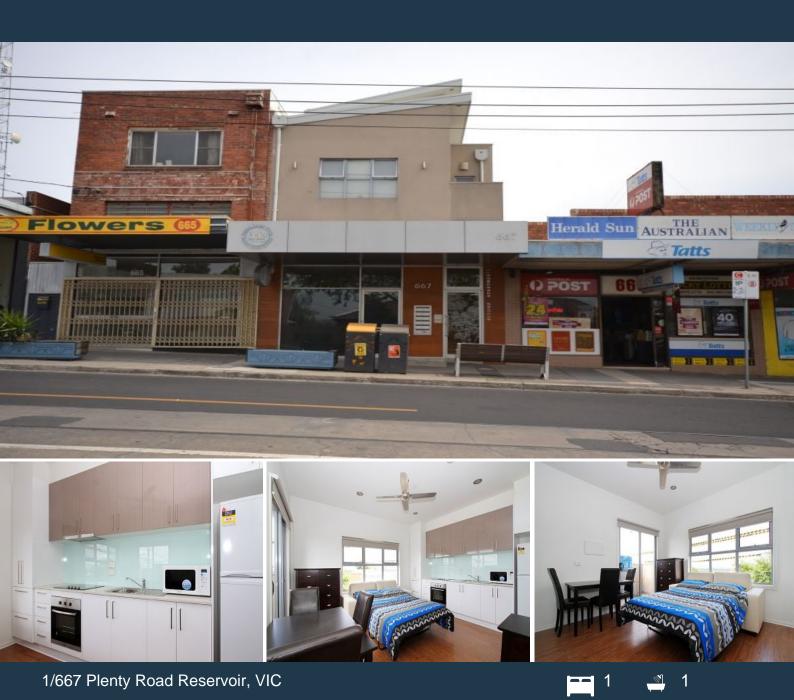

## PARTIALLY FURNISHED STUDIO

This partially furnished studio apartment is in a great location with transport on your doorstep. A spacious living zone includes a kitchenette with electric cooking appliances and a modern bathroom. This property offers space and comfort with nothing to do but move in. The apartment is completed with heating and reverse cycle cooling as well as a ceiling fan and the spacious balcony that features City views. With the tram on your door step, walking distance to shops, close to Northland shopping center and RMIT and Latrobe University.

Please note laundry facilities and car park spaces are not provided.

All students are encouraged to apply.

Disclaimer: Please note that the furniture and photos may vary.

Price: \$330 per week

Kimberley Della Chiesa