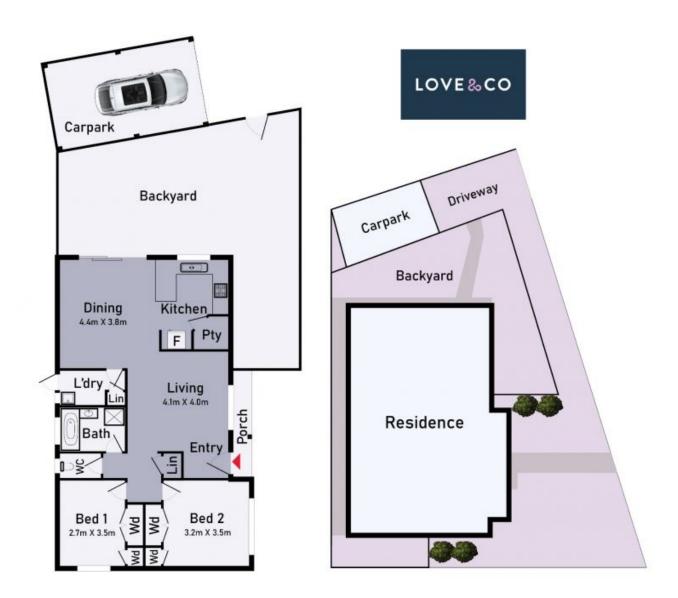

## Positioned & Proportioned To Impress

Superbly located & with a wealth of natural light, this well-maintained street fronted single level home provides immeasurable lifestyle appeal. Featuring a flowing floor plan with impressive proportions, this neatly presented abode delivers the space young couples or families need with the single level, low maintenance ease perfectly suited to downsizers & while perfectly comfortable as is, also offers plenty of scope to update, enhance & create a luxurious contemporary abode. An inviting front garden setting greets you on arrival, while inside a generously sized living room with large windows enjoying a easy access to a kitchen & meals area with plenty of storage. Also comprising two good sized bedrooms with built-in robes & a central bathroom with bath, shower & separate toilet. This light filled sanctuary also features split system heating/cooling, large rear yard, separate laundry & a single carport. Ideally located in the heart of Mill Park, close to local parklands & a choice of shopping & transport options.