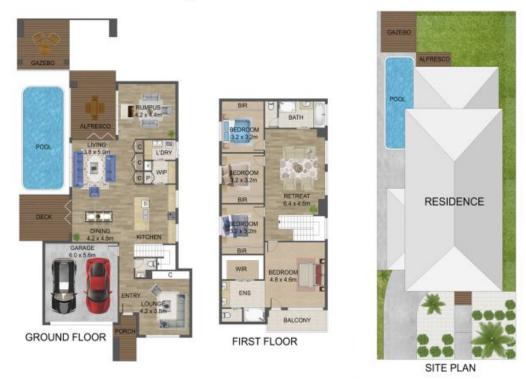

# 12 Fletcher Road, Craigieburn

THE ABOVE PLAN IS AN ARTIST'S IMPRESSION ONLY, IT INCLUDES ELEMENTS THAT ARE FOR DISPLAY PURPOSES ONLY AND MAY NOT BE TO SCALE. LANDSCAPING SHOWN IS INDICATIVE ONLY. DIMENSIONS ARE APPROXIMATE.