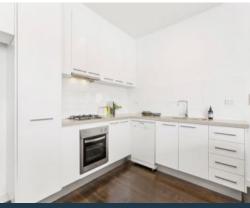

Ascend the elegant timber staircase to the second level, where you'll discover a spacious open-plan kitchen, dining, and living area. This inviting space boasts stone benchtops, stainless-steel appliances, and ample storage. A sliding door opens to a private balcony, offering partial city views. This level also includes an additional bedroom with built-in robes and a split system, along with another chic bathroom.