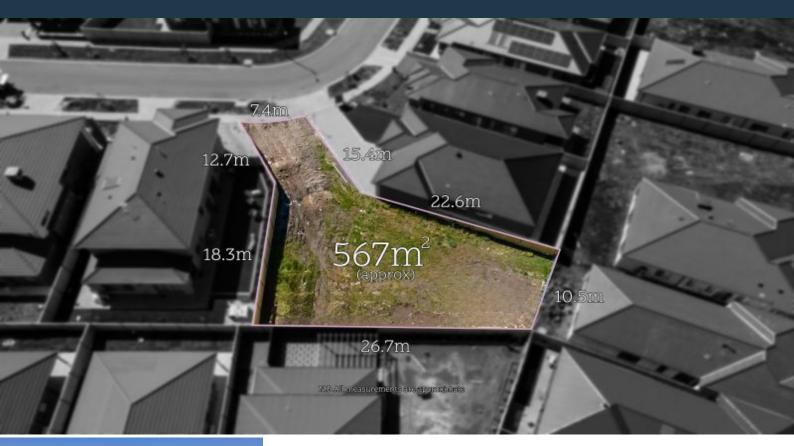

## Titled Land/Ready To Build

Brilliantly located in the Ellery estate is a great opportunity to secure this titled land of approx. 567m2

Within a short distance to local Primary and Secondary schools, local supermarkets, tranquil parklands and recreational facilities.