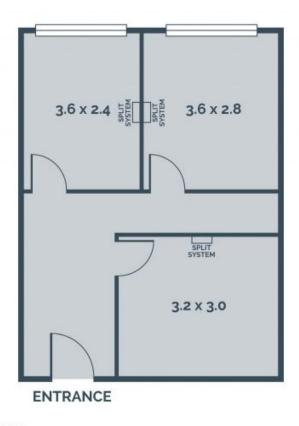

## AFFORDABLE PROFESSIONAL MILL PARK OFFICE SPACE.

3 partitioned rooms- 28 sqm- great space.

First floor office suite located directly inside the Stables Shopping Centre, Mill Park. Superbly presented, professional office suite with floorboards, heating/cooling, NBN, good natural light, communal kitchen and toilets. Strong neighbouring businesses, Real Estate Agents, Solicitors, Accountants.