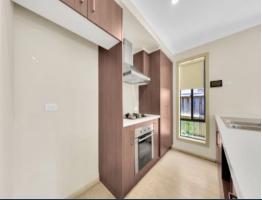

## Features include:

- 4 Bedrooms (master with ensuite and walk in robes)
- Other bedrooms with built in robes
- Separate living
- Open plan living
- Large kitchen/meals area
- Low maintenance back yard
- European style kitchen is well equipped with stainless steel appliances
- Internal Laundry with built-in-cupboard
- Gas heating for the whole house