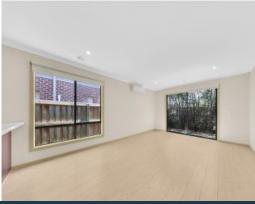

## Features include:

- 4 Bedrooms (master with ensuite and walk in robes)
- Other bedrooms with built in robes
- Separate living
- Open plan living
- Large kitchen/meals area
- Low maintenance back yard
- European style kitchen is well equipped with stainless steel appliances
- Internal Laundry with built-in-cupboard
- Gas heating for the whole house