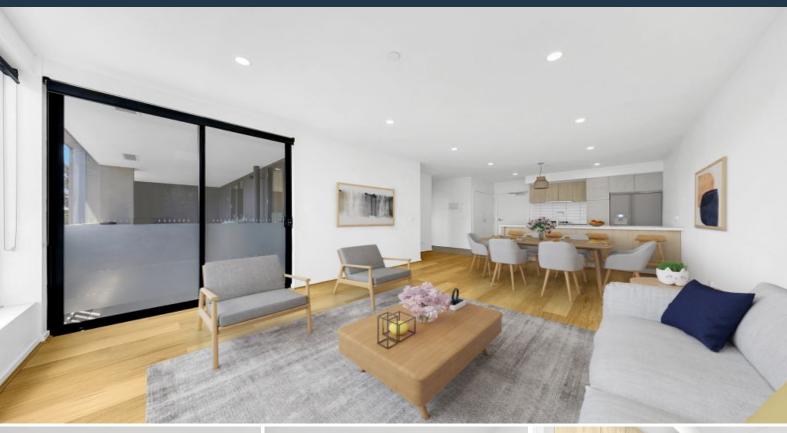

## Stylish Contemporary Living Awaits

Ideally positioned in the stylish Masons Point precinct, this contemporary apartment presents a high standard of living in a first-class location. Enjoying secure lift access from the foyer to the second floor it presents an ideal opportunity for young professionals wanting to enter the market, down-sizers wanting zero-maintenance or savvy investors looking for a future proof investment. With an open plan layout and modern finishes this superb, quietly located apartment will not disappoint. A beautifully appointed stone kitchen with stainless appliances (including dishwasher) and a central island bench with breakfast bar overlooks a light filled living & dining zone with sliding doors spilling out to a full width, wrap around west facing balcony, ideal for relaxing & entertaining. Both bedrooms offer balcony access, the master consisting of WIR and full en suite whilst the main bathroom is conveniently adjacent bedroom 2. Other attributes include split system heating/cooling, secure video intercom entry & basement parking for one car with storage cage & Euro laundry. Offering a hassle free lifestyle in a brilliant location with cafes literally on your doorstep, with Westfield and South Morang Station only a short walk away.