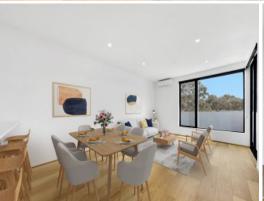

## Stylish Contemporary Living Awaits

Ideally positioned in the stylish Masons Point precinct, this contemporary apartment presents a high standard of living in a first-class location. Enjoying secure lift access from the foyer to the second floor it presents an ideal opportunity for young professionals wanting to enter the market, down-sizers wanting zero-maintenance or savvy investors looking for a future proof investment. With an open plan layout and modern finishes this superb, quietly located apartment will not disappoint. A beautifully appointed stone kitchen with stainless appliances (including dishwasher) and a central island bench with breakfast bar overlooks a light filled living & dining zone with sliding doors spilling out to a full width, wrap around west facing balcony, ideal for relaxing & entertaining. Both bedrooms offer balcony access, the master consisting of WIR and full en suite whilst the main bathroom is conveniently adjacent bedroom 2. Other attributes include split system heating/cooling, secure video intercom entry & basement parking for one car with storage cage & Euro laundry. Offering a hassle free lifestyle in a brilliant location with cafes literally on your doorstep, with Westfield and South Morang Station only a short walk away.