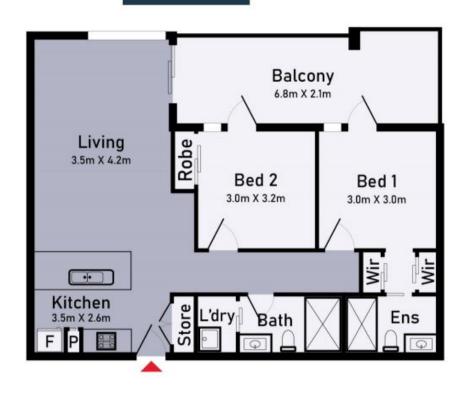

## Stylish Contemporary Living Awaits

Ideally positioned in the stylish Masons Point precinct, this contemporary apartment presents a high standard of living in a first-class location. Enjoying secure lift access from the foyer to the second floor it presents an ideal opportunity for young professionals wanting to enter the market, down-sizers wanting zero-maintenance or savvy investors looking for a future proof investment. With an open plan layout and modern finishes this superb, quietly located apartment will not disappoint. A beautifully appointed stone kitchen with stainless appliances (including dishwasher) and a central island bench with breakfast bar overlooks a light filled living & dining zone with sliding doors spilling out to a full width, wrap around west facing balcony, ideal for relaxing & entertaining. Both bedrooms offer balcony access, the master consisting of WIR and full en suite whilst the main bathroom is conveniently adjacent bedroom 2. Other attributes include split system heating/cooling, secure video intercom entry & basement parking for one car with storage cage & Euro laundry. Offering a hassle free lifestyle in a brilliant location with cafes literally on your doorstep, with Westfield and South Morang Station only a short walk away.