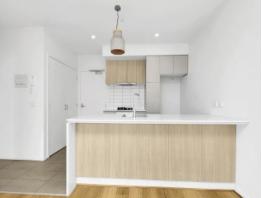

## Stylish Contemporary Living Awaits

Ideally positioned in the stylish Masons Point precinct, this contemporary apartment presents a high standard of living in a first-class location. Enjoying secure lift access from the foyer to the second floor it presents an ideal opportunity for young professionals wanting to enter the market, down-sizers wanting zero-maintenance or savvy investors looking for a future proof investment. With an open plan layout and modern finishes this superb, quietly located apartment will not disappoint. A beautifully appointed stone kitchen with stainless appliances (including dishwasher) and a central island bench with breakfast bar overlooks a light filled living & dining zone with sliding doors spilling out to a full width, wrap around west facing balcony, ideal for relaxing & entertaining. Both bedrooms offer balcony access, the master consisting of WIR and full en suite whilst the main bathroom is conveniently adjacent bedroom 2. Other attributes include split system heating/cooling, secure video intercom entry & basement parking for one car with storage cage & Euro laundry. Offering a hassle free lifestyle in a brilliant location with cafes literally on your doorstep, with Westfield and South Morang Station only a short walk away.