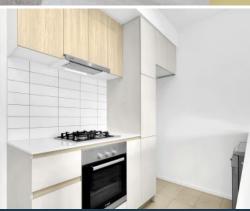

## Stylish Contemporary Living Awaits

Ideally positioned in the stylish Masons Point precinct, this contemporary apartment presents a high standard of living in a first-class location. Enjoying secure lift access from the foyer to the second floor it presents an ideal opportunity for young professionals wanting to enter the market, down-sizers wanting zero-maintenance or savvy investors looking for a future proof investment. With an open plan layout and modern finishes this superb, quietly located apartment will not disappoint. A beautifully appointed stone kitchen with stainless appliances (including dishwasher) and a central island bench with breakfast bar overlooks a light filled living & dining zone with sliding doors spilling out to a full width, wrap around west facing balcony, ideal for relaxing & entertaining. Both bedrooms offer balcony access, the master consisting of WIR and full en suite whilst the main bathroom is conveniently adjacent bedroom 2. Other attributes include split system heating/cooling, secure video intercom entry & basement parking for one car with storage cage & Euro laundry. Offering a hassle free lifestyle in a brilliant location with cafes literally on your doorstep, with Westfield and South Morang Station only a short walk away.