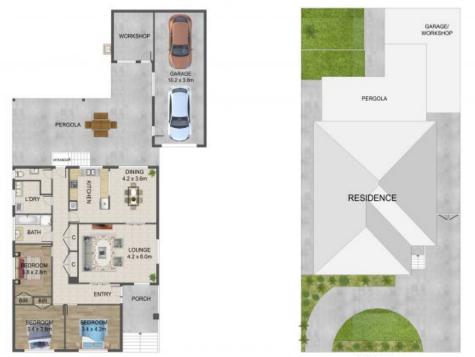

### 7 Nancye Drive, Lalor

SITE PLAN

THE ABOVE PLAN IS AN ARTIST'S IMPRESSION ONLY, IT INCLUDES ELEMENTS THAT ARE FOR DISPLAY PURPOSES ONLY AND MAY NOT BE TO SCALE. LANDSCAPING SHOWN IS INDICATIVE ONLY. DIMENSIONS ARE APPROXIMATE.