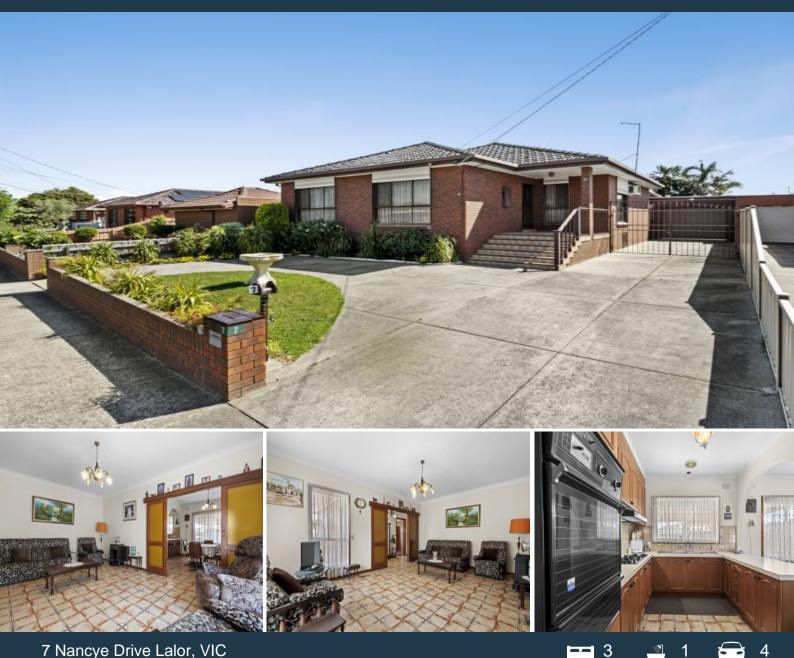

### 7 Nancye Drive Lalor, VIC

#### ELEVATED, EUROPEAN STYLE BEAUTY

Proudly presented to the market for the first time in nearly 50 years, there's a certain charm and character to be found in these classic European-style properties. There is certainly a lot to love about this beautifully elevated family home.

Positioned in a quiet well-connected locale, it's easy to see why this neighbourhood is popular with families and all buyers alike with everything you need within close proximity.

Walking distance to local schools including Lalor Gardens, Lalor Hub shops, recreational parklands, sporting facilities, only minutes to Lalor Train station, a short drive to Pacific Epping Plaza Shopping/ Dining/Entertainment precinct, COSTCO, Health Services and easy access to major road arterials including the M80 Ring Road Network for that extra commuting convenience to the CBD or out to. Melbourne airport.