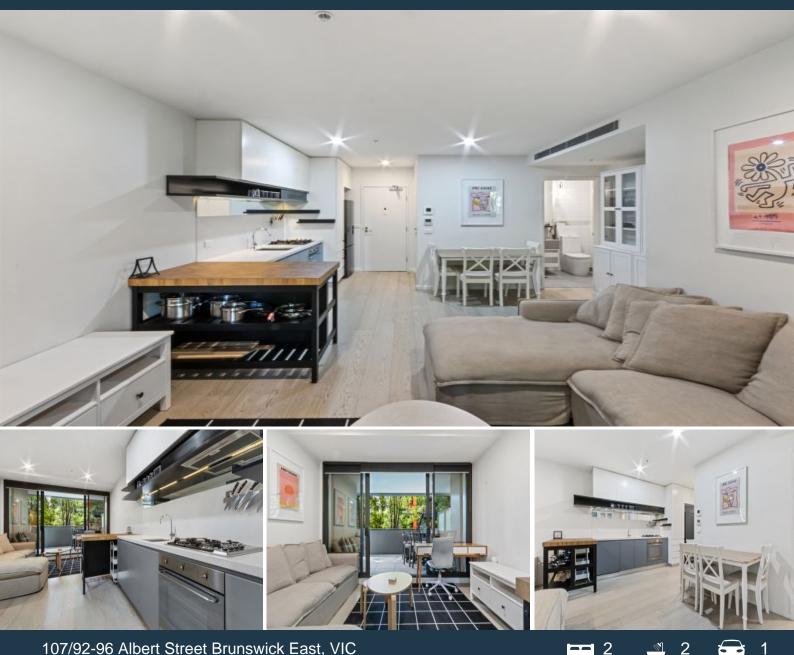

## 107/92-96 Albert Street Brunswick East, VIC

## Ideal Apartment - Fully Furnished

This contemporary two-bedroom, two-bathroom apartment exemplifies stylish, secure living in a prime location. Packed with features, the kitchen, meals, and living area boast premium Smeg appliances, elegant stone surfaces, a video intercom, heating and air conditioning, and access to a generous covered balcony-perfect for relaxing. One bedroom opens to the balcony, while the main bedroom includes an ensuite and both feature mirrored built-in robes. The stylish bathrooms are complemented by a convenient European laundry, and additional highlights include a secure parking space and a storage cage. With Wild Life Bakery right next door, you're just moments from Fleming Park and the tram services on Lygon and Nicholson Streets.