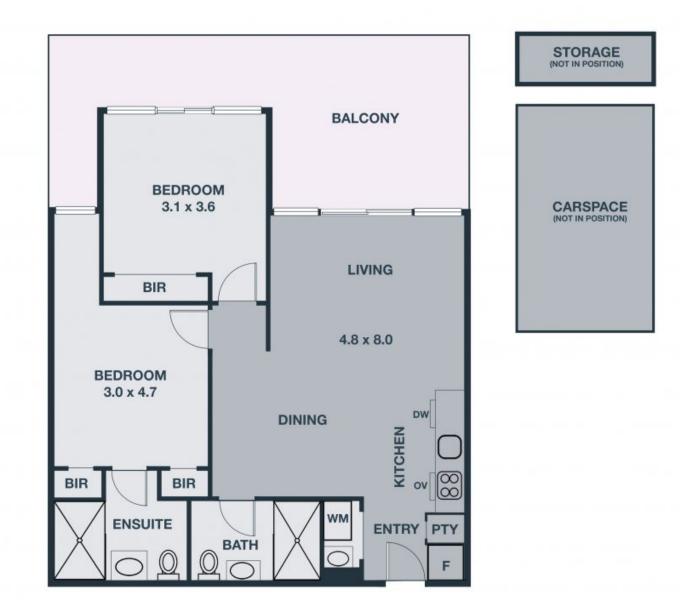

## Ideal Apartment - Fully Furnished

This contemporary two-bedroom, two-bathroom apartment exemplifies stylish, secure living in a prime location. Packed with features, the kitchen, meals, and living area boast premium Smeg appliances, elegant stone surfaces, a video intercom, heating and air conditioning, and access to a generous covered balcony-perfect for relaxing. One bedroom opens to the balcony, while the main bedroom includes an ensuite and both feature mirrored built-in robes. The stylish bathrooms are complemented by a convenient European laundry, and additional highlights include a secure parking space and a storage cage. With Wild Life Bakery right next door, you're just moments from Fleming Park and the tram services on Lygon and Nicholson Streets.