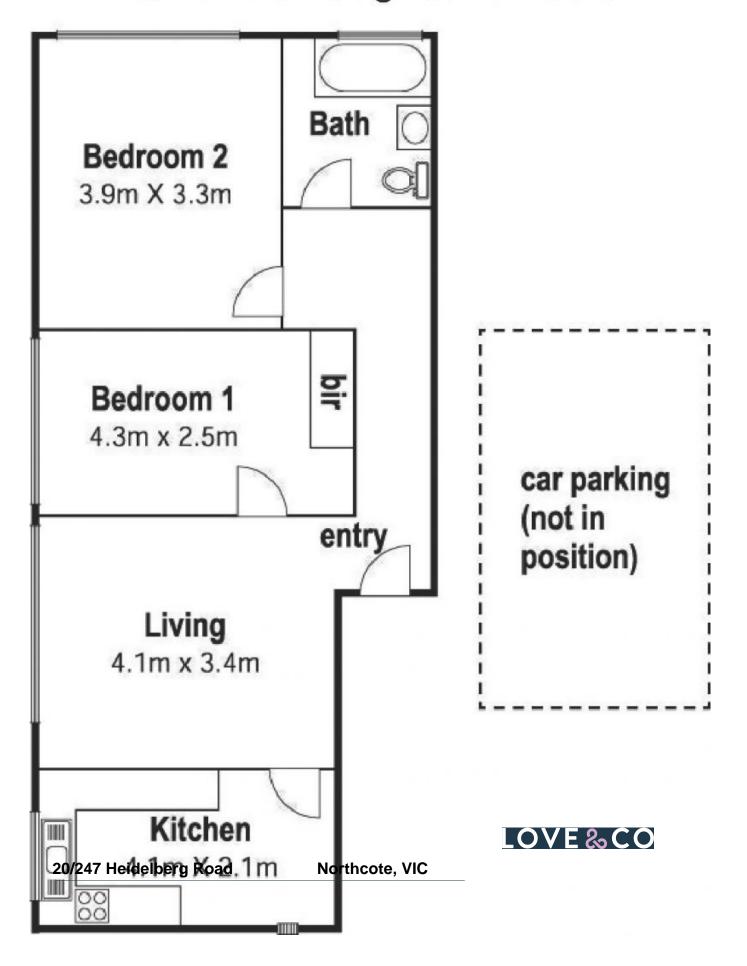

## It Must Be Love Across From The Boathouse!

Don't miss out on calling this property home, book your inspection now!!! Get ready to fall in love with this spacious two bedroom apartment situated on the first floor and at the rear of this well positioned complex. The lounge room features large windows allowing for abundant natural light, two beautifully styled bedrooms, both with built in robes and the updated separate kitchen is modern and stylish and comes complete with laundry facilities. The bathroom offers shower over bath, toilet and vanity. Additional features include bamboo timber floors, split system heating/cooling and off street parking for one car. All of this is in a fantastic location, across the road from Fairfield Park and just a ten minute walk to Dennis train station and Station Street shops.