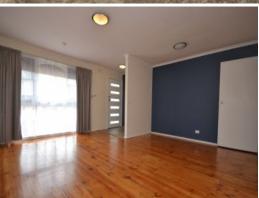

Step inside to find a great size lounge room with split system heating and cooling, flowing to a modern kitchen/meals area with ample cupboard space, dishwasher and plenty of natural light. Two great size bedrooms (master with built in robes and split system) are services by a central updated bathroom and there is a european laundry.