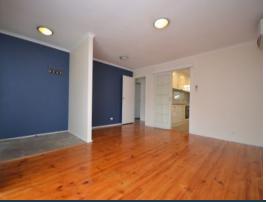

Step inside to find a great size lounge room with split system heating and cooling, flowing to a modern kitchen/meals area with ample cupboard space, dishwasher and plenty of natural light. Two great size bedrooms (master with built in robes and split system) are services by a central updated bathroom and there is a european laundry.