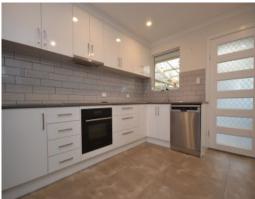

Step inside to find a great size lounge room with split system heating and cooling, flowing to a modern kitchen/meals area with ample cupboard space, dishwasher and plenty of natural light. Two great size bedrooms (master with built in robes and split system) are services by a central updated bathroom and there is a european laundry.