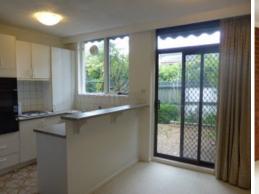

## Living on Locksley

This three bedroom townhouse is located in an excellent position. Lower level comprises of good sized living area, gas wall heater, U-shaped kitchen with gas cooking, breakfast bar and meals area, and good sized laundry with in built clothes lines and separate toilet. Upper level comprises of three spacious bedrooms (all with built-in robes), master has own balcony and air con, separate shower and bath plus further toilet. Single lock up garage with internal access and private rear garden. Walking distance to all that Ivanhoe has to offer. An inspection will please.