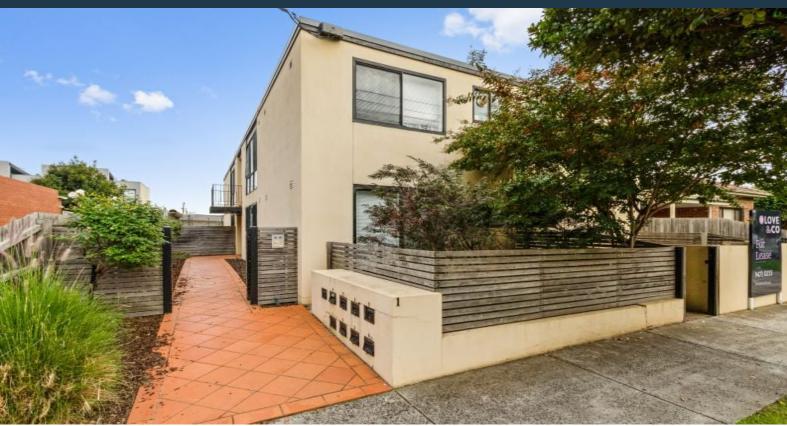

8/1 Trenoweth Street Brunswick, VIC

## 1 BEDROOM IN THE PERFECT LOCATION

\*\*\*HOW TO VIEW THIS PROPERTY\*\*

All attendees MUST register. Please refer to the instructions below to register your attendance online.

Situated in leafy Brunswick West, close to Moreland Road Transport, Freeway, shops and cafes, this property will simply hit the spot for you! This property features open-plan lounge room and kitchen with stainless-steel electric appliances and floating timber floors, good-sized bedroom with wall to wall carpet and built-in robe. This generous apartment also offers secure off street parking for 1 car.