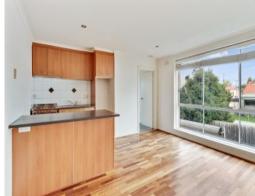

## 1 BEDROOM IN THE PERFECT LOCATION

\*\*\*HOW TO VIEW THIS PROPERTY\*\*

All attendees MUST register. Please refer to the instructions below to register your attendance online.

Situated in leafy Brunswick West, close to Moreland Road Transport, Freeway, shops and cafes, this property will simply hit the spot for you! This property features open-plan lounge room and kitchen with stainless-steel electric appliances and floating timber floors, good-sized bedroom with wall to wall carpet and built-in robe. This generous apartment also offers secure off street parking for 1 car.