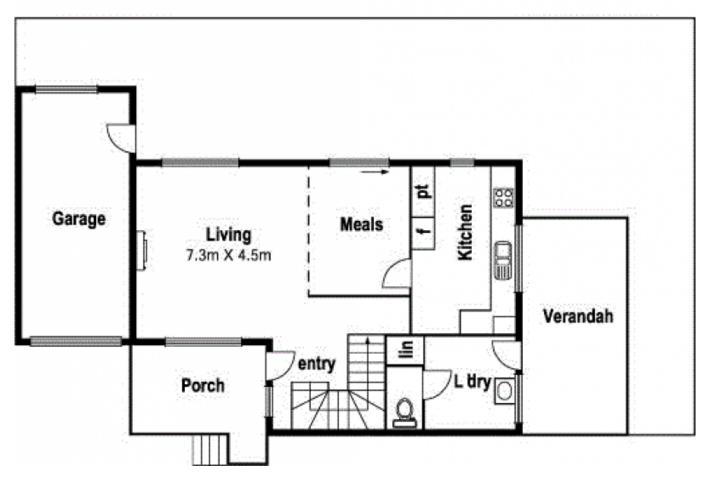

## Fantastic Townhouse in the Heart of Northcote!

This unrivaled two-Storey townhouse will surely lure you in with the first glance as its captivating charm and exceptional position cannot be missed. Experience the light filled open plan living and dining area featuring an updated kitchen with tiled flooring, gas cooking, dishwasher and exceptional cupboard space. Winter, summer and all seasons in between will not be a problem as the property comes with a split system unit and gas heater to ensure comfort all year round. Walk upstairs to experience the generous sized master bedroom fitted with built in robes, wall to wall carpet and the second bedroom complete with high ceilings and north-facing aspect. Complementing the bedrooms is the tremendous sized central bathroom delivering both luxury and elegance with separate bath and shower. If you're not impressed already, this property also provides a single lock up garage and a spacious courtyard perfect for entertaining all your family and friends. Located within walking distance to the vibrant High Street shopping precinct, trams, trains, buses and only 6kms to the CBD. If luxury, location and privacy is what you desire, look no further and inspect immediately.