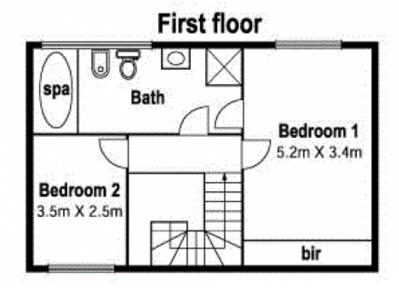

## Fantastic Townhouse in the Heart of Northcote!

This unrivaled two-Storey townhouse will surely lure you in with the first glance as its captivating charm and exceptional position cannot be missed. Experience the light filled open plan living and dining area featuring an updated kitchen with tiled flooring, gas cooking, dishwasher and exceptional cupboard space. Winter, summer and all seasons in between will not be a problem as the property comes with a split system unit and gas heater to ensure comfort all year round. Walk upstairs to experience the generous sized master bedroom fitted with built in robes, wall to wall carpet and the second bedroom complete with high ceilings and north-facing aspect. Complementing the bedrooms is the tremendous sized central bathroom delivering both luxury and elegance with separate bath and shower. If you're not impressed already, this property also provides a single lock up garage and a spacious courtyard perfect for entertaining all your family and friends. Located within walking distance to the vibrant High Street shopping precinct, trams, trains, buses and only 6kms to the CBD. If luxury, location and privacy is what you desire, look no further and inspect immediately.