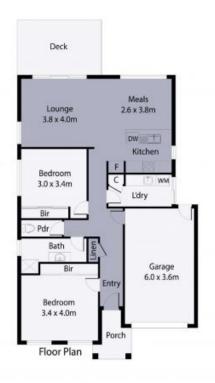

Two bedrooms, a sparkling stone finished, family bathroom, and an open plan-living anchored by a stone-finished kitchen that drifts out to a deck anchoring an easy-care rear yard, bordered by privacy plantings and perfect for relaxed entertaining.