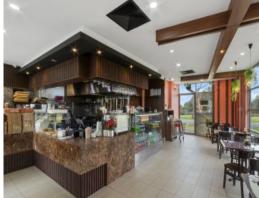

This substantial retail property trading as a restaurant on a new 15 year lease (5x5x5), Tenant is an experienced operator who has just fully renovated the premises and also holds a liquor license for the business. Main features