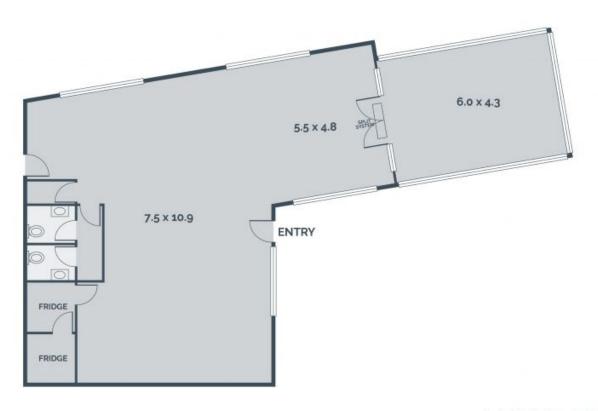

This substantial retail property trading as a restaurant on a new 15 year lease (5x5x5), Tenant is an experienced operator who has just fully renovated the premises and also holds a liquor license for the business. Main features