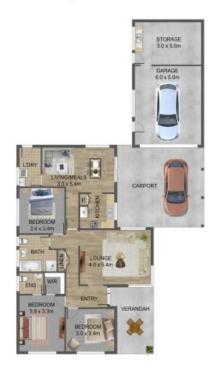

This terrific property comprises an inviting porch, spacious lounge room, 3 good sized bedrooms, a master bedroom with ensuite and walk-in robe, an updated kitchen with stone bench tops and gas standalone cooker, adjoining meals/dining /living area, stylish family bathroom with bathtub and separate laundry.

## 84 Rosemary Drive, Lalor

SITE PLAN

THE ABOVE PLAN IS AN ARTIST'S IMPRESSION ONLY, IT INCLUDES ELEMENTS THAT ARE FOR DISPLAY PURPOSES ONLY AND MAY NOT BE TO SCALE. LANDSCAPING SHOWN IS INDICATIVE ONLY. DIMENSIONS ARE APPROXIMATE.