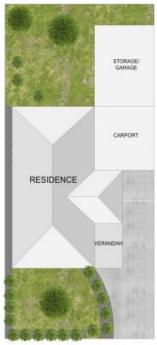

## 84 Rosemary Drive, Lalor

SITE PLAN

THE ABOVE PLAN IS AN ARTIST'S IMPRESSION ONLY, IT INCLUDES ELEMENTS THAT ARE FOR DISPLAY PURPOSES ONLY AND MAY NOT BE TO SCALE. LANDSCAPING SHOWN IS INDICATIVE ONLY. DIMENSIONS ARE APPROXIMATE.