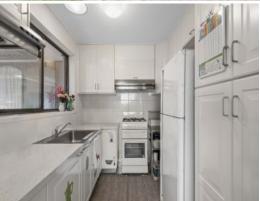

This terrific property comprises an inviting porch, spacious lounge room, 3 good sized bedrooms, a master bedroom with ensuite and walk-in robe, an updated kitchen with stone bench tops and gas standalone cooker, adjoining meals/dining /living area, stylish family bathroom with bathtub and separate laundry.