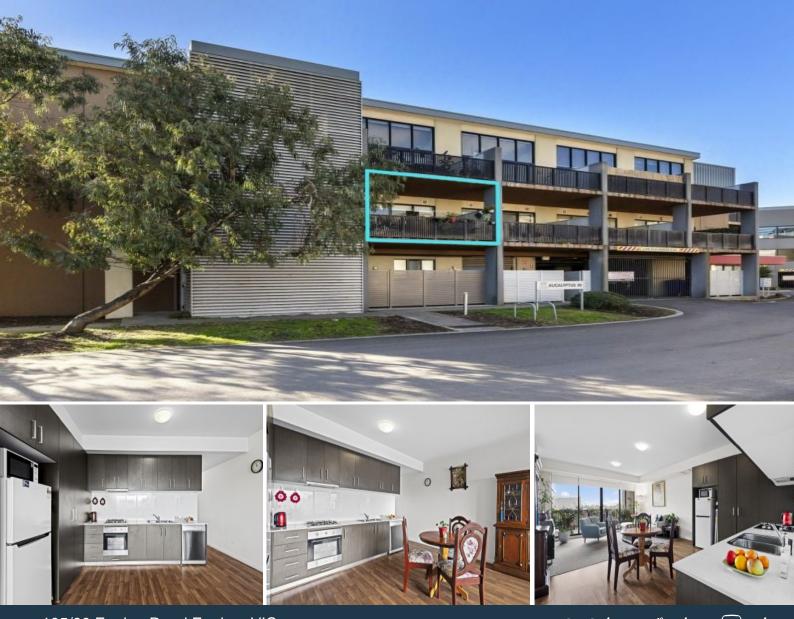

## 105/90 Epping Road Epping, VIC

## Stylish & Surprisingly Spacious Apartment

Set Negotiation: Tuesday 5th November at 2:30pm (Unless Sold Prior)

Ideal for downsizers, couples, astute investors and first home buyers, a fantastic opportunity to secure a one bedroom apartment located on the edge of the building with only one side neighbour in Waratah Gardens overlooking Epping Road.

Offering stylish and spacious design for the whole family to enjoy.

Featuring a contemporary kitchen with stone bench tops and quality stainless steel appliances that are integrated in to the open living and meals area, which opens out to a spacious balcony that will surely have you entertaining family and friends all year round.

A large bedroom with mirrored robes, large bathroom complete with shower and bath.

Price: Inspect: \$300,000 - \$330,000 Wednesday, 9th October 2024 5:00 - 5:30

**Bijan Rahimi** 0451 515 301 bijan.r@lovere.com.au

105/90 Epping Road

Epping, VIC