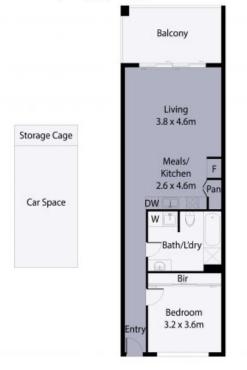

## 105/90 epping Road, Epping

LOVE & CO

Ş

THE ABOVE PLAN IS AN ARTIST'S IMPRESSION ONLY, IT INCLUDES ELEMENTS THAT ARE FOR DISPLAY PURPOSES ONLY AND MAY NOT BE TO SCALE. LANDSCAPING SHOWN IS INDICATIVE ONLY. DIMENSIONS ARE APPROXIMATE.

105/90 Epping Road

Epping, VIC