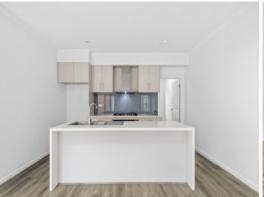

Comprising:

- Three bedrooms
- Master bedroom with ensuite and walk in robe
- Built in robes to remaining bedrooms
- Carpet and floorboards throughout
- Open plan kitchen meals with stainless steel appliances
- Walk in Pantry
- Dishwasher