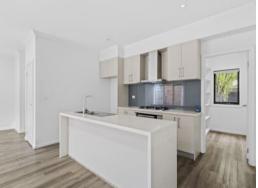

Comprising:

- Three bedrooms
- Master bedroom with ensuite and walk in robe
- Built in robes to remaining bedrooms
- Carpet and floorboards throughout
- Open plan kitchen meals with stainless steel appliances
- Walk in Pantry
- Dishwasher