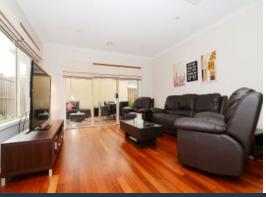

## Comprising;

- Three bedrooms
- Ensuite
- Built in robes
- Carpet and floating floorboards
- Ducted heating
- Evaporative cooling
- Stainless steel cooking appliances and
- Dishwasher
- Alfresco entertaining area
- Remote double garage with internal access