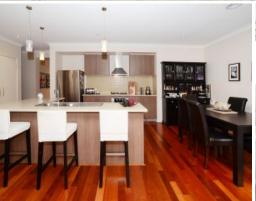

## Comprising;

- Three bedrooms
- Ensuite
- Built in robes
- Carpet and floating floorboards
- Ducted heating
- Evaporative cooling
- Stainless steel cooking appliances and
- Dishwasher
- Alfresco entertaining area
- Remote double garage with internal access