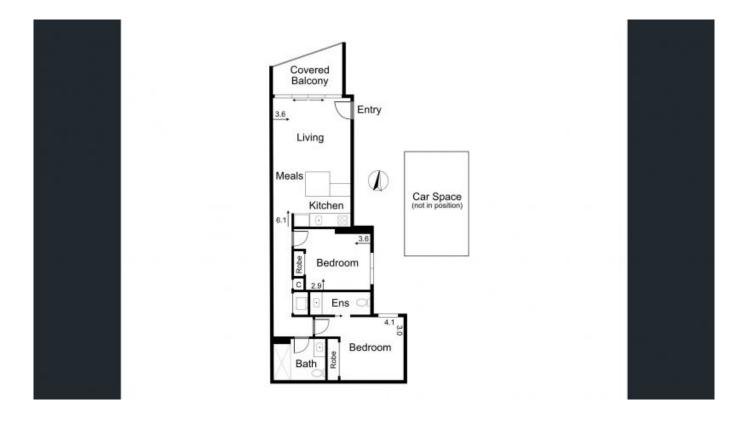

#### Perfect Location

Nestled within the "Islington Silos" complex, this modern apartment is designed to impress. It boasts an open-plan living and dining area, north-facing balcony, two bedrooms with built-in robes, a master with semi-ensuite, a central bathroom, and a Euro-style laundry.

The kitchen is well-appointed with stainless steel appliances and a dishwasher, while additional features include video intercom entry, ducted cooling/heating, quality carpets/flooring, and secure undercover parking. This complex also offers residents access to a fully-equipped gymnasium, BBQ facilities, and a resort-style entertainment area.