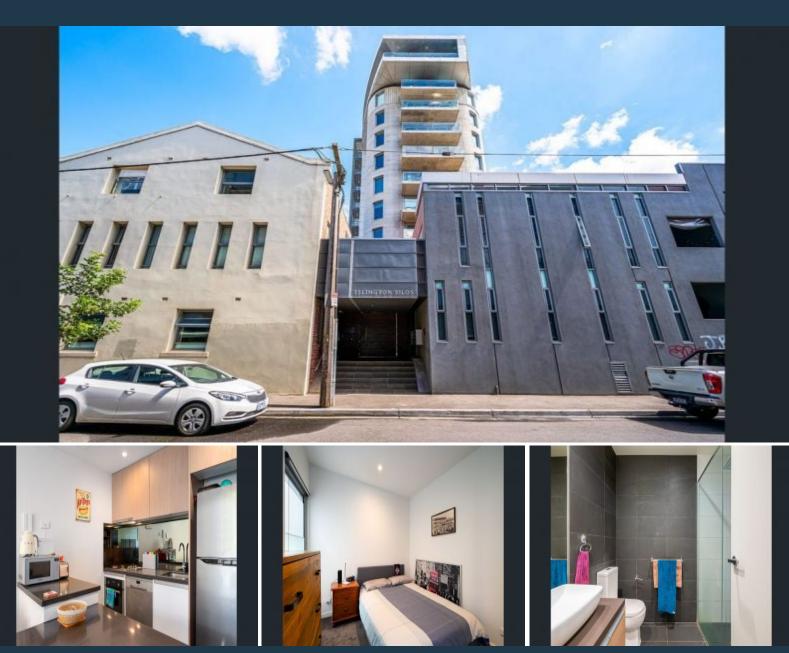

#### Perfect Location

Nestled within the "Islington Silos" complex, this modern apartment is designed to impress. It boasts an open-plan living and dining area, north-facing balcony, two bedrooms with built-in robes, a master with semi-ensuite, a central bathroom, and a Euro-style laundry.

The kitchen is well-appointed with stainless steel appliances and a dishwasher, while additional features include video intercom entry, ducted cooling/heating, quality carpets/flooring, and secure undercover parking. This complex also offers residents access to a fully-equipped gymnasium, BBQ facilities, and a resort-style entertainment area.

Ideally located close to the vibrant dining scene of Smith and Gertrude Streets, boutique shopping, bike trails, and parklands.

Love & Co Reservoir invites you to apply for this property now using 2Apply!