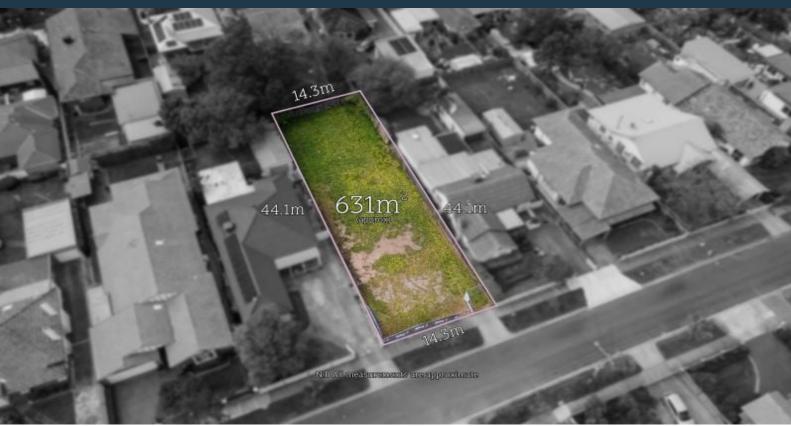

## Prime Vacant Land Opportunity on 631m?

An exceptional chance to secure a large parcel of land in the heart of Reservoir! Situated at 34 Kinsale Street, this vacant 631m? (approx.) block offers endless possibilities for those looking to build their dream home, develop a multi-unit project (STCA), or invest in a growing suburb.

## Key Features:

- \* Expansive 631m? (approx.) vacant land ready for development
- \* Wide frontage providing flexibility for various building designs
- \* Positioned in a peaceful, family-friendly neighbourhood
- \* Ideal for builders, developers, or homeowners looking for a blank canvas
- \* Zoned for residential use with excellent potential for future growth