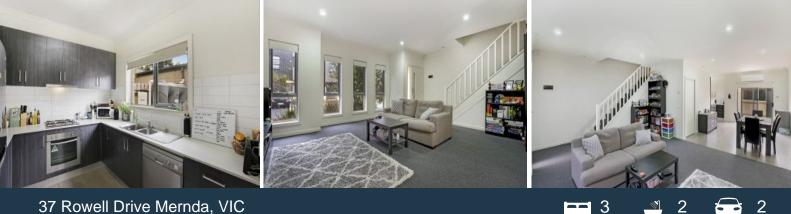

## Townhouse Splendour in Mernda Villages

A modern townhouse with a free flowing design, an abundance of natural light and a good use of all spaces. Downstairs comprises, formal lounge, woodgrain laminated kitchen with gas cook top & dishwasher, tiled meals area, outdoor timber deck and double lock up garage with rear access. Upstairs comprises 3 good size bedrooms with mirrored robes, full ensuite to master and split system air/con/heating. Just a short stroll to Mernda Village Shopping Centre including Post Office, Medical Centre, St Josephs Catholic Primary School, Bus Stop & Train Station.