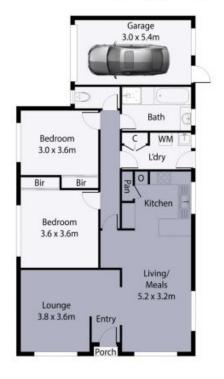

## 1/2 Guila Court, Epping

THE ABOVE PLAN IS AN ARTIST'S IMPRESSION ONLY, IT INCLUDES ELEMENTS THAT ARE FOR DISPLAY PURPOSES ONLY AND MAY NOT BE TO SCALE. LANDSCAPING SHOWN IS INDICATIVE ONLY. DIMENSIONS ARE APPROXIMATE.

## Classic Charm, Endless Potential

This well-maintained 2-bedroom unit, in its original condition, offers a unique opportunity for first-home buyers, renovators, or investors looking to create their dream space. Boasting street frontage and a practical layout, this home provides a solid foundation for those seeking comfort and convenience.

Inside, the spacious living area features a gas wall heater, perfect for cozying up during cooler months. The adjoining kitchen and dining area, though in original condition, offers plenty of potential for modern updates, or can be enjoyed as it is. Two generously sized bedrooms share a central bathroom, maintaining the classic feel of the home.

A single garage ensures secure parking, while the low-maintenance outdoor space presents an easy-care lifestyle or a blank canvas for those with creative landscaping ideas.

**Price:** \$475,000 - \$520,000