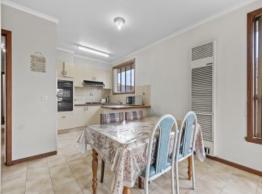

Inside, the spacious living area features a gas wall heater, perfect for cozying up during cooler months. The adjoining kitchen and dining area, though in original condition, offers plenty of potential for modern updates, or can be enjoyed as it is. Two generously sized bedrooms share a central bathroom, maintaining the classic feel of the home.