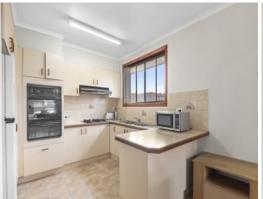

Inside, the spacious living area features a gas wall heater, perfect for cozying up during cooler months. The adjoining kitchen and dining area, though in original condition, offers plenty of potential for modern updates, or can be enjoyed as it is. Two generously sized bedrooms share a central bathroom, maintaining the classic feel of the home.