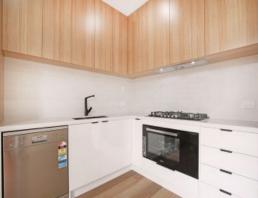

## Key features:

- Open plan living and dining zone with smooth outdoor flow
- Sleek modern interiors feature high ceilings, engineered flooring
- Sliding glass doors open onto low maintenance courtyard
- Contemporary gas kitchen has stone benches and a dishwasher
- Three bedrooms, two reveal walk-ins, master includes ensuite
- Main showcases tub, sleek tiles in both
- Powder room, split systems throughout , single remote lock up garage with internal access