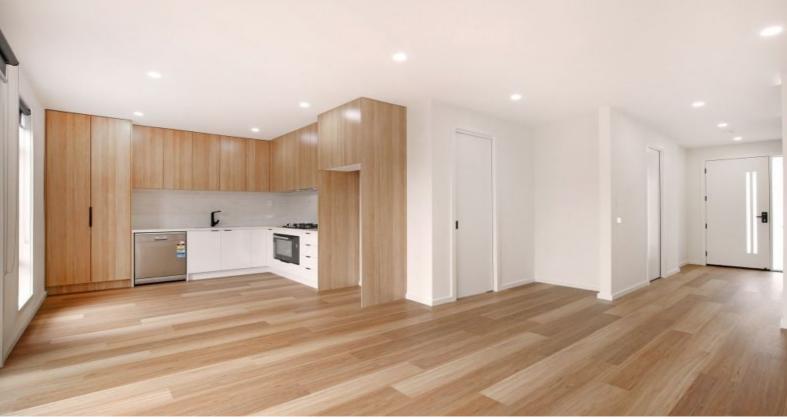

## Key features:

- Open plan living and dining zone with smooth outdoor flow
- Sleek modern interiors feature high ceilings, engineered flooring
- Sliding glass doors open onto low maintenance courtyard
- Contemporary gas kitchen has stone benches and a dishwasher
- Three bedrooms, two reveal walk-ins, master includes ensuite
- Main showcases tub, sleek tiles in both
- Powder room, split systems throughout , single remote lock up garage with internal access