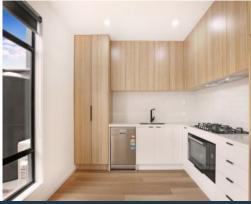

## Key features:

- Open plan living and dining zone with smooth outdoor flow
- Sleek modern interiors feature high ceilings, engineered flooring
- Sliding glass doors open onto low maintenance courtyard
- Contemporary gas kitchen has stone benches and a dishwasher
- Three bedrooms, two reveal walk-ins, master includes ensuite
- Main showcases tub, sleek tiles in both
- Powder room, split systems throughout , single remote lock up garage with internal access