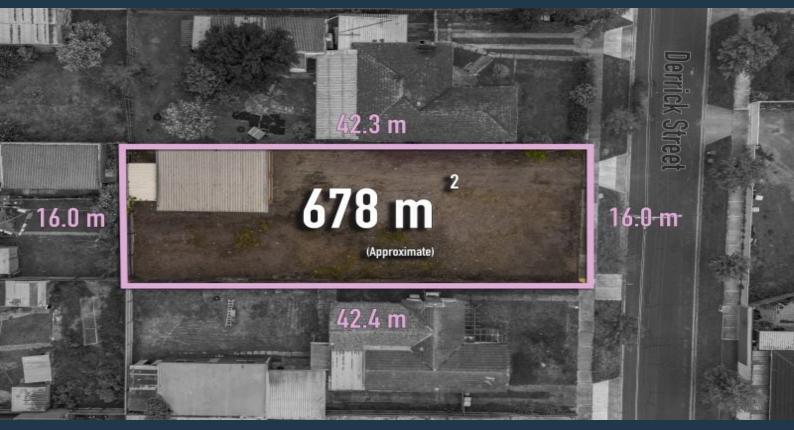

## READY SET BUILD ? VACANT LAND APPROX 678M2

Highly sought and rarely found, this is a truly exceptional opportunity for a lucky buyer to secure this fully serviced, rectangular allotment measuring approx. 678m2 and build their ultimate, family dream home.