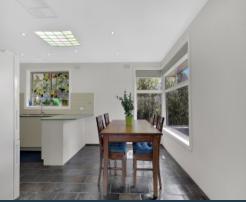

The house comprises:

- \*3 spacious bedrooms.
- \*Large lounge/dining area.
- \*Fully equipped kitchen with stainless steel appliances, breakfast bar, adjacent meals area.
- \*Large rear yard and paved BBQ area perfect for entertaining.
- \*Ducted heating and evaporative cooling.
- \*Handy garden shed.
- \*2 Car Carport.