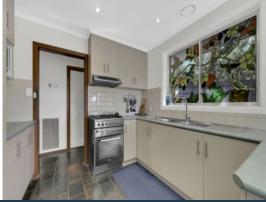

The house comprises:

- \*3 spacious bedrooms.
- \*Large lounge/dining area.
- \*Fully equipped kitchen with stainless steel appliances, breakfast bar, adjacent meals area.
- \*Large rear yard and paved BBQ area perfect for entertaining.
- \*Ducted heating and evaporative cooling.
- \*Handy garden shed.
- \*2 Car Carport.