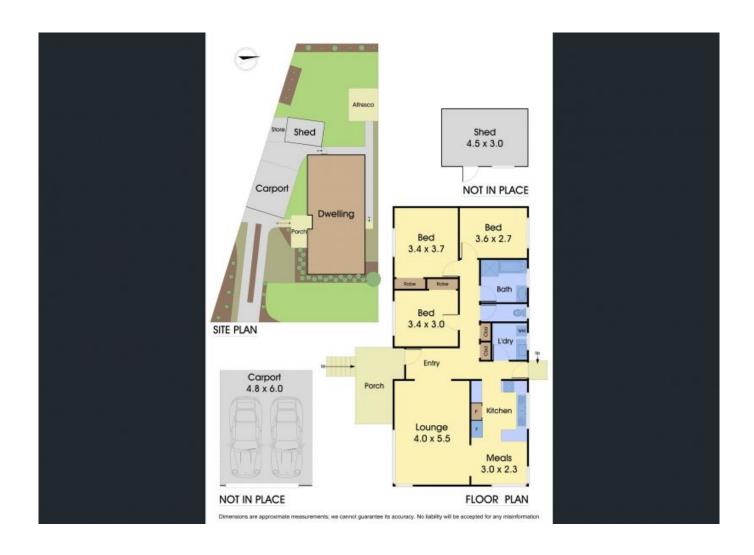

## 41 Pinehills Drive Greensborough, VIC

## Picturesque Property!!!

This fantastic 3-bedroom home is beautifully elevated in a quiet street and conveniently located within close proximity to Greensborough Plaza, train station, reputable schools and gorgeous parklands.

The house comprises:

- \*3 spacious bedrooms.
- \*Large lounge/dining area.
- \*Fully equipped kitchen with stainless steel appliances, breakfast bar, adjacent meals area.
- \*Large rear yard and paved BBQ area perfect for entertaining.
- \*Ducted heating and evaporative cooling.
- \*Handy garden shed.
- \*2 Car Carport.