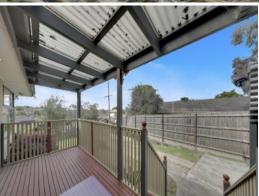

The house comprises:

- \*3 spacious bedrooms.
- \*Large lounge/dining area.
- \*Fully equipped kitchen with stainless steel appliances, breakfast bar, adjacent meals area.
- \*Large rear yard and paved BBQ area perfect for entertaining.
- \*Ducted heating and evaporative cooling.
- \*Handy garden shed.
- \*2 Car Carport.