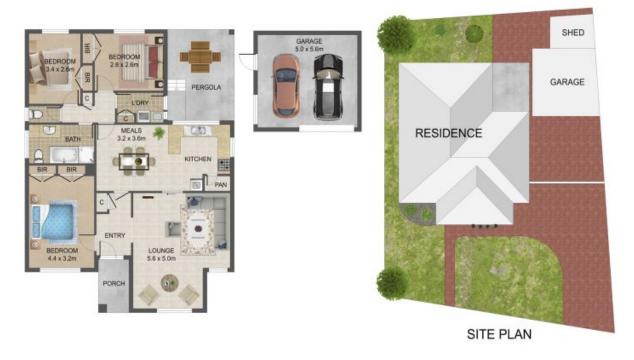

## 3 Maritana Crescent, Thomastown

THE ABOVE PLAN IS AN ARTIST'S IMPRESSION ONLY, IT INCLUDES ELEMENTS THAT ARE FOR DISPLAY PURPOSES ONLY AND MAY NOT BE TO SCALE. LANDSCAPING SHOWN IS INDICATIVE ONLY. DIMENSIONS ARE APPROXIMATE.