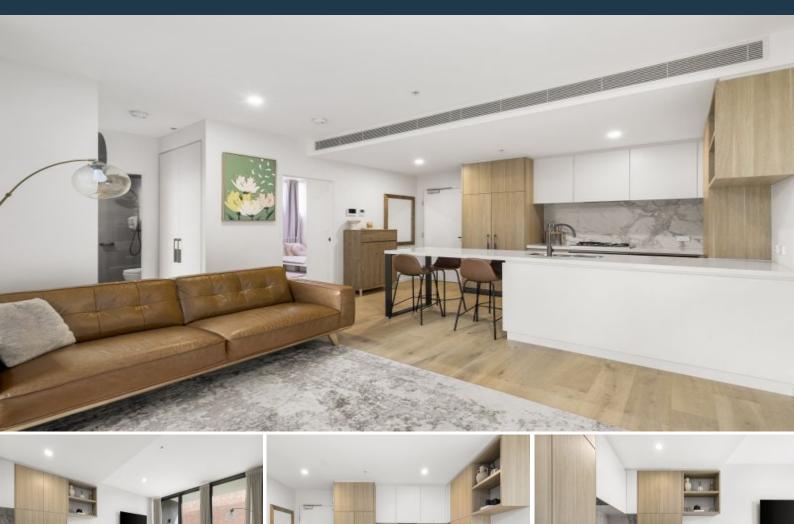

## Lifestyle Meets Sophistication

\*Sale by Set Negotiation - Offers close Tuesday 22nd October at 4:00pm\*

Penny Lane offers sophisticated urban living with meticulously designed residences, exemplified by apartment 206. This two-bedroom corner apartment provides privacy and an intimate balcony, with convenient same-level parking and accessible storage. The spacious bedrooms and seamless layout create integrated living spaces, enhanced by in-built Miele appliances, warm timbers, soft feature stones, and well-crafted joinery. Enjoy exclusive access to a level 3 podium garden, full-line gymnasium, private lounge, designer kitchen, and dining rooms for intimate gatherings. Venture beyond Penny Lane's doorstep and immerse yourself in the vibrant local scene. Just steps away, you'll find an array of conveniences and culinary delights, combining Melbourne's iconic laneway culture with modern amenities, including the PALACE cinema complex adjacent to the iconic BRUNETTI CLASSICO, creating a lifestyle-focused environment that blends private luxury with vibrant community experiences ? all within easy reach of your new home. Do not miss out on this rare opportunity to make this residence exclusively yours.