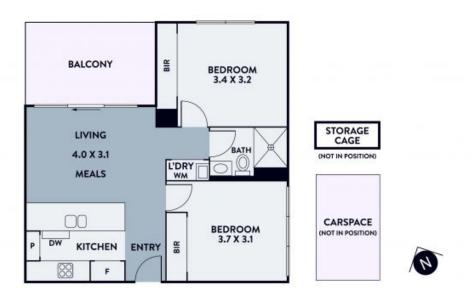

## Lifestyle Meets Sophistication

\*Sale by Set Negotiation - Offers close Tuesday 22nd October at 4:00pm\*

Penny Lane offers sophisticated urban living with meticulously designed residences, exemplified by apartment 206. This two-bedroom corner apartment provides privacy and an intimate balcony, with convenient same-level parking and accessible storage. The spacious bedrooms and seamless layout create integrated living spaces, enhanced by in-built Miele appliances, warm timbers, soft feature stones, and well-crafted joinery. Enjoy exclusive access to a level 3 podium garden, full-line gymnasium, private lounge, designer kitchen, and dining rooms for intimate gatherings. Venture beyond Penny Lane's doorstep and immerse yourself in the vibrant local scene. Just steps away, you'll find an array of conveniences and culinary delights, combining Melbourne's iconic laneway culture with modern amenities, including the PALACE cinema complex adjacent to the iconic BRUNETTI CLASSICO, creating a lifestyle-focused environment that blends private luxury with vibrant community experiences ? all within easy reach of your new home. Do not miss out on this rare opportunity to make this residence exclusively yours.