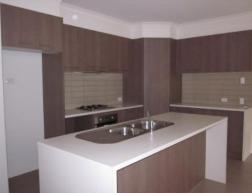

The heart of the home at ground level features a sophisticated kitchen, equipped with long island bench, stainless steel cooking appliances and a dishwasher, seamlessly flowing into the inviting meals and living zones. Overlooking the outdoor area which features a alfresco wooden frame, making it ideal for entertaining.