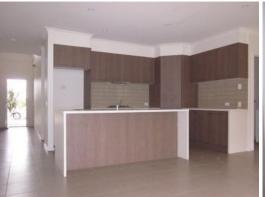

The heart of the home at ground level features a sophisticated kitchen, equipped with long island bench, stainless steel cooking appliances and a dishwasher, seamlessly flowing into the inviting meals and living zones. Overlooking the outdoor area which features a alfresco wooden frame, making it ideal for entertaining.