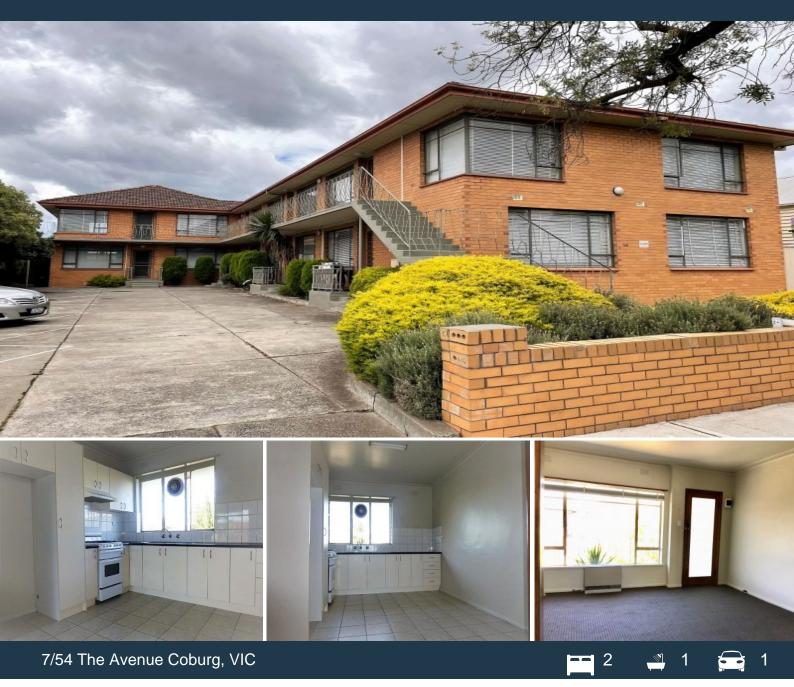

## **Quiet And Spacious Apartment**

Situated in a lovely, wide tree lined street you will find this spacious first floor apartment. Enter through the carpeted lounge room with split system, renovated kitchen/meals area comprising stainless steel gas cooking, great bench and cupboard space, tiled floor and double sink, Large main bedroom has a floor to ceiling built in robe, both bedrooms have carpet. Central tiled bathroom with separate shower and bath, vanity, toilet and laundry facilities. Off Street Parking for one (1) completes this package! The property is perfectly positioned within walking distance to shops, Merri Creek bike path and public transport options including Moreland train station, the number 19 and number 1 tram.