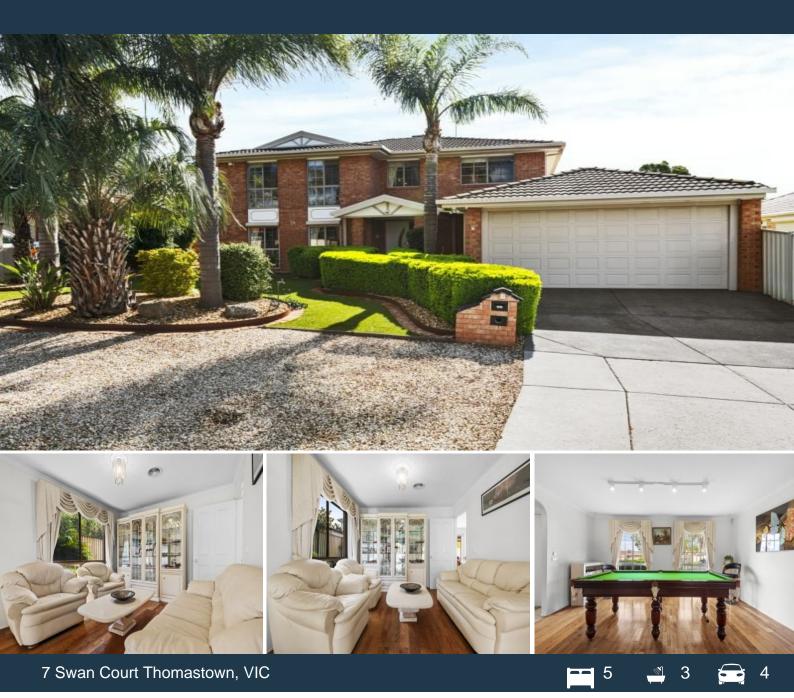

## **IMPRESSIVE FAMILY HOME**

With a striking facade and lovely street appeal, this impressive family home is proudly offered to the market for the first time and is situated in the prized and very desirable Parklands Estate in East Thomastown.

Nestled in a quiet court locale, enjoy all the lifestyle benefits that are on offer, surrounded by picturesque recreational parklands, Darebin Creek walking trails, only minutes to primary and secondary schools, public transport, plenty of shopping options including Lalor Plaza, medical clinics, RMIT University is only a short drive away and quick access to the M80 Ring Road Network for direct commute to the CBD or out to Melbourne Airport.

Immaculate in presentation and brilliantly spread out over two levels, this beautifully appointed residence showcases a clever design with light filled interiors, architectural features incorporating style and sophistication with a contemporary elegance, whilst providing comfort, space and enjoyment that the whole family will enjoy.