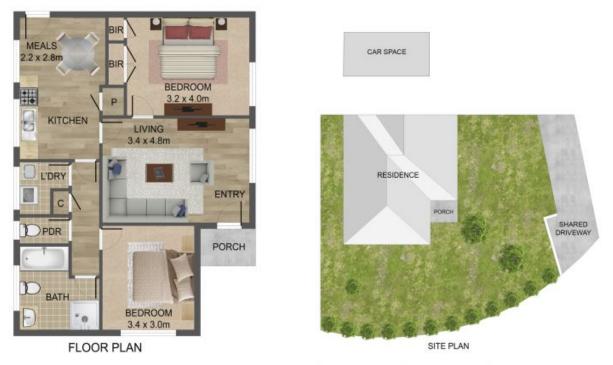

## 1/2 Gordon Street, Lalor

THE ABOVE PLAN IS AN ARTIST'S IMPRESSION ONLY, IT INCLUDES ELEMENTS THAT ARE FOR DISPLAY PURPOSES ONLY AND MAY NOT BE TO SCALE. LANDSCAPING SHOWN IS INDICATIVE ONLY. DIMENSIONS ARE APPROXIMATE.